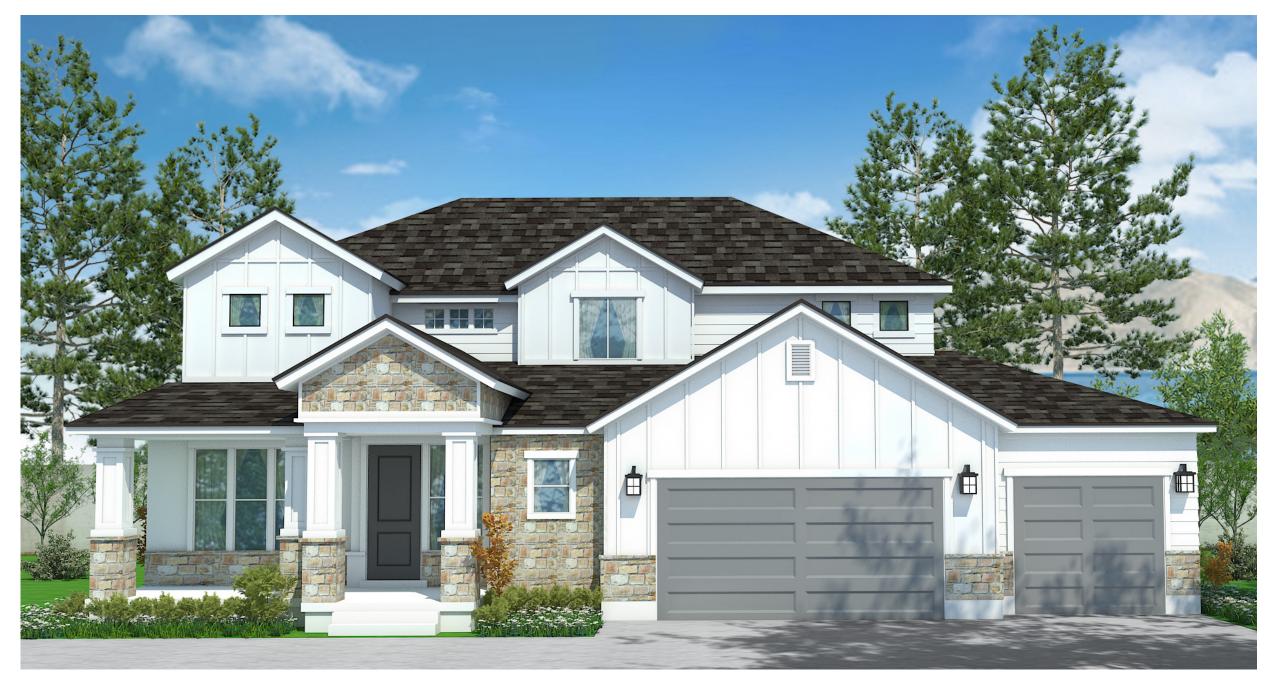

## BAILEY

2-Story 1,438 SF Main Floor 1,364 SF Upper 1,438 SF Basement 4,240 SF Total 4 Bedroom 2.5 Bath 3rd Car Optional Covered Patio Optional 48'-4" Wide x 50' Deep

Because Pepperdign Homes is consistently working to improve our products, policies and plans, items such as square footage, pricing, features, drawings, elevations, size and other options shown may change at any time and may be optional. The Builder reserves the right to change plans, material and policies without prior notice. Square footage, pricing, features, drawings, elevations and size are all approximations used for marketing and illustration purposes only and will vary per plan and lot.