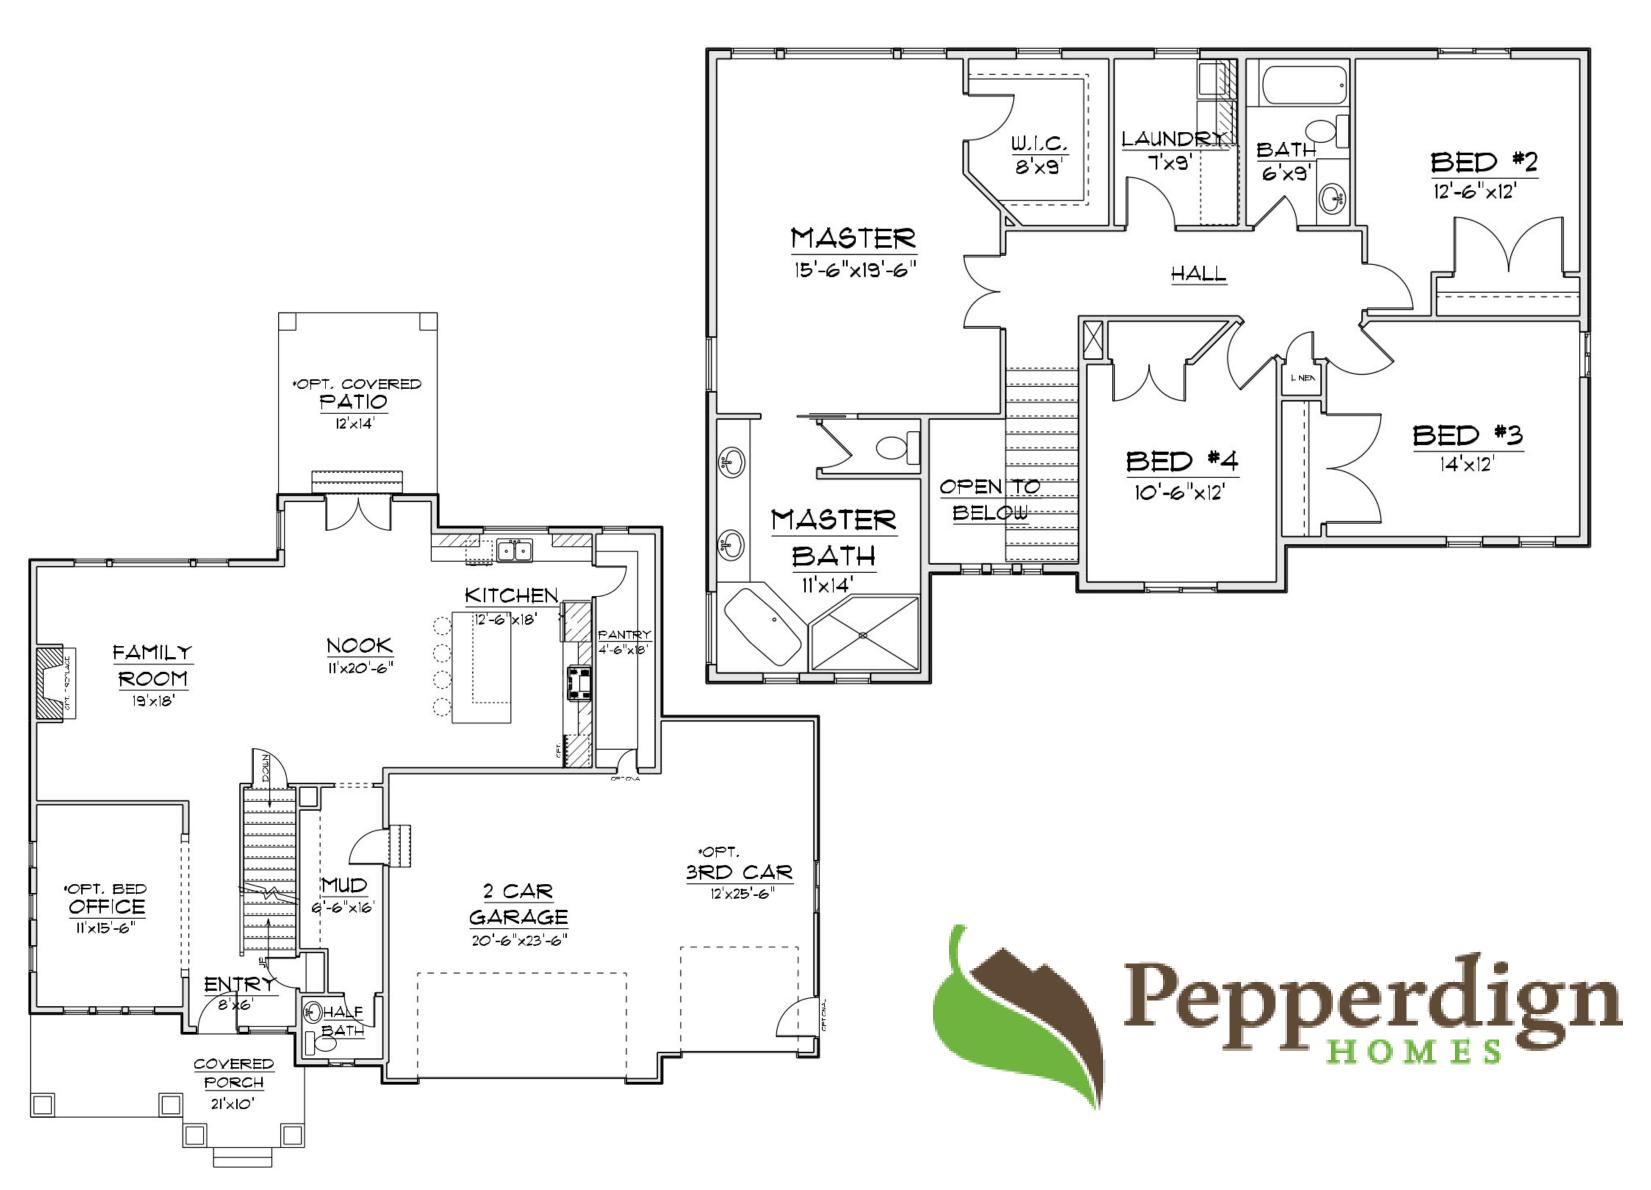

## BAILEY

2-Story 1,438 SF Main Floor 1,364 SF Upper 1,438 SF Basement 4,240 SF Total 4 Bedroom 2.5 Bath 3rd Car Optional Covered Patio Optional 48'-4" Wide x 50' Deep

Because Pepperdign Homes is consistently working to improve our products, policies and plans, items such as square footage, pricing, features, drawings, elevations, size and other options shown may change at any time and may be optional. The Builder reserves the right to change plans, material and policies without prior notice. Square footage, pricing, features, drawings, elevations and size are all approximations used for marketing and illustration purposes only and will vary per plan and lot.

The basement layout illustrated in this flyer is for marketing purposes ONLY.

The design when engineered may be different than shown.