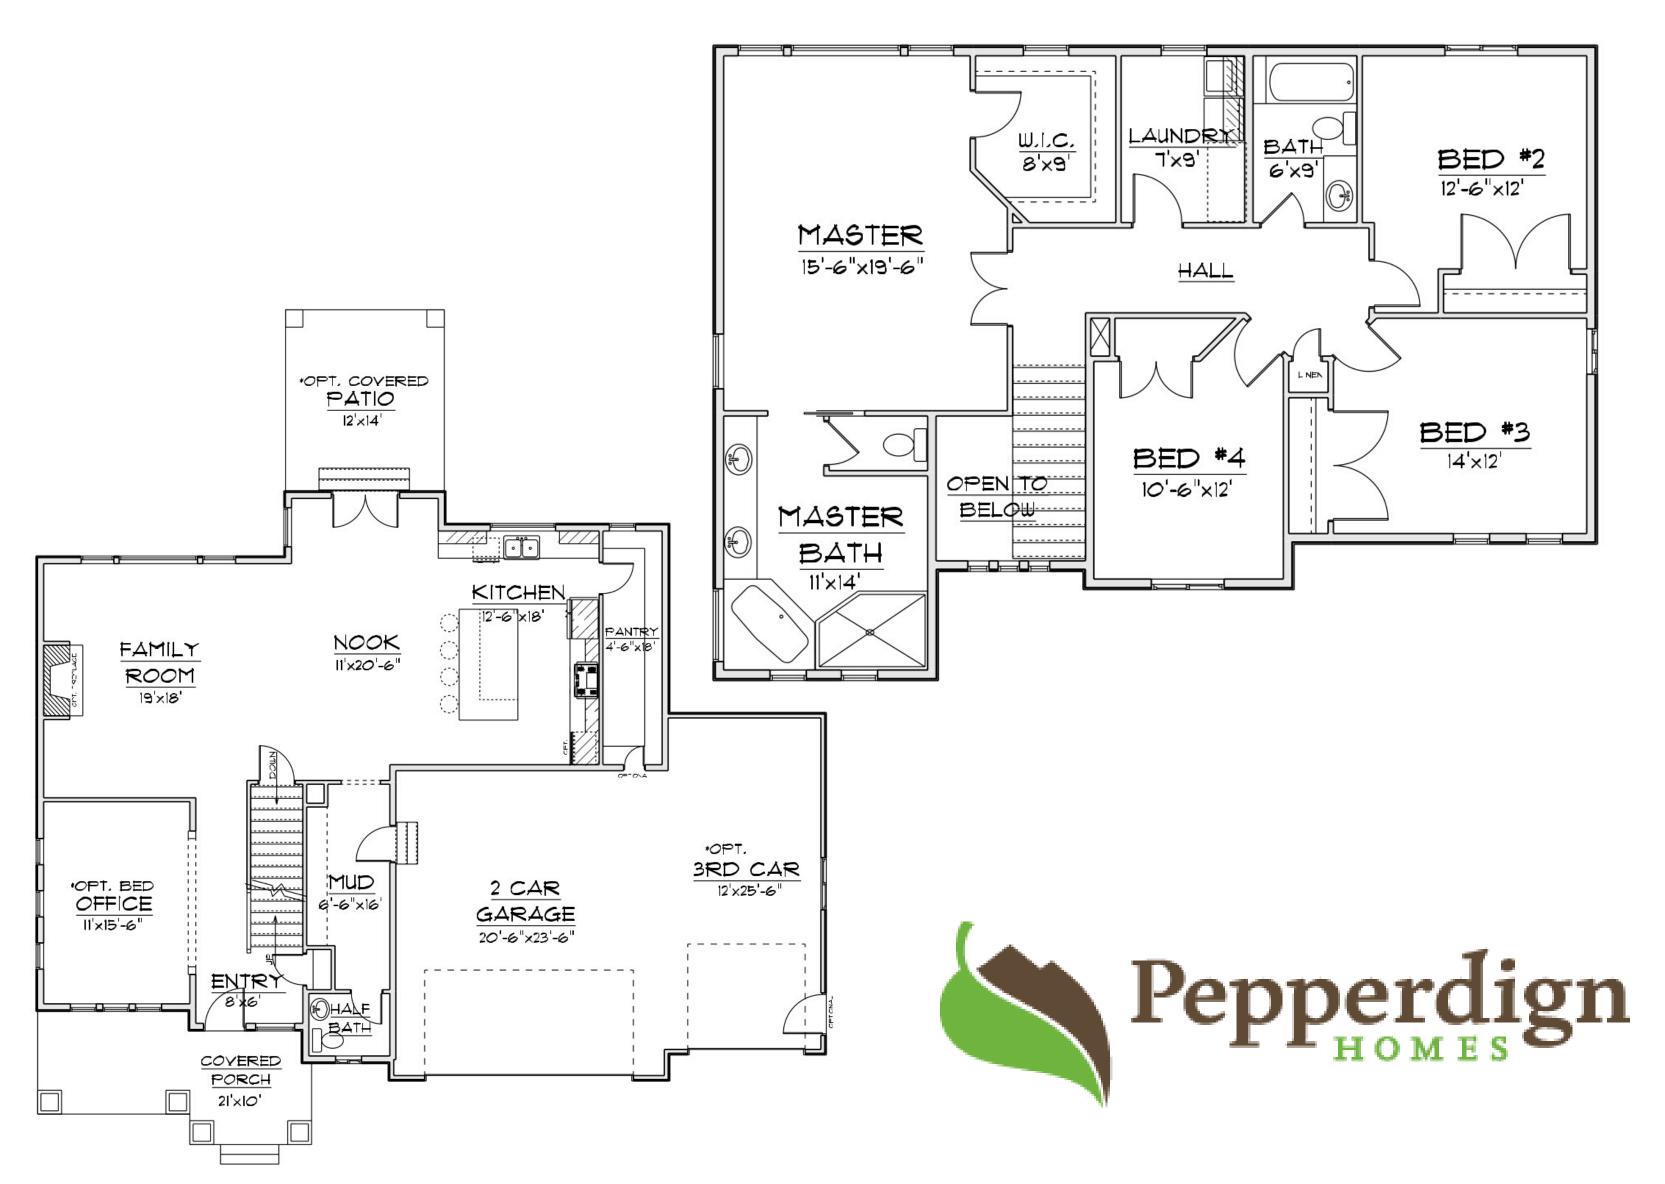

## BAILEY

2-Story 1,438 SF Main Floor 1,364 SF Upper 1,438 SF Basement 4,240 SF Total 4 Bedroom 2.5 Bath 3rd Car Optional Covered Patio Optional 48'-4" Wide x 50' Deep

Because Pepperdign Homes is consistently working to improve our products, policies and plans, items such as square footage, pricing, features, drawings, elevations, size and other options shown may change at any time and may be optional. The Builder reserves the right to change plans, material and policies without prior notice. Square footage, pricing, features, drawings, elevations and size are all approximations used for marketing and illustration purposes only and will vary per plan and lot.