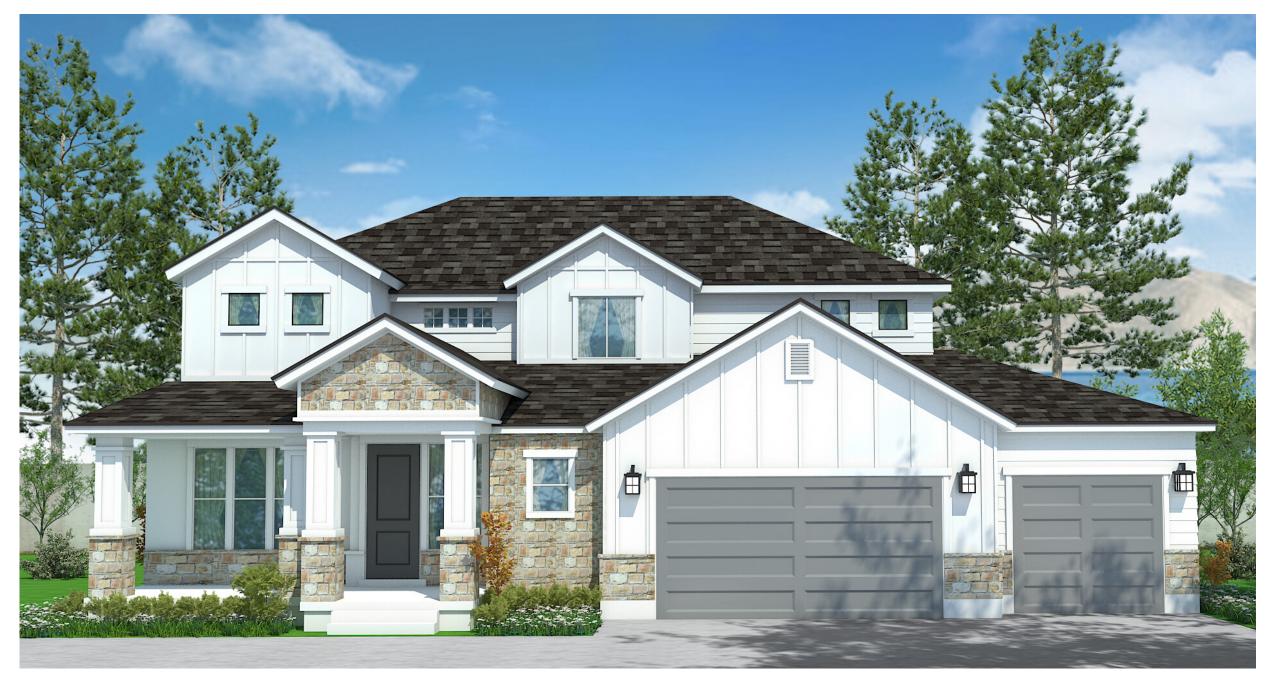

## BAILEY

2-Story 1,438 SF Main Floor 1,364 SF Upper 1,438 SF Basement 4,240 SF Total 4 Bedroom 2.5 Bath 3rd Car Optional Covered Patio Optional 48'-4" Wide x 50' Deep

Because Pepperdign Homes is consistently working to improve our products, policies and plans, items such as square footage, pricing, features, drawings, elevations, size and other options shown may change at any time and may be optional. The Builder reserves the right to change plans, material and policies without prior notice. Square footage, pricing, features, drawings, elevations and size are all approximations used for marketing and illustration purposes only and will vary per plan and lot.