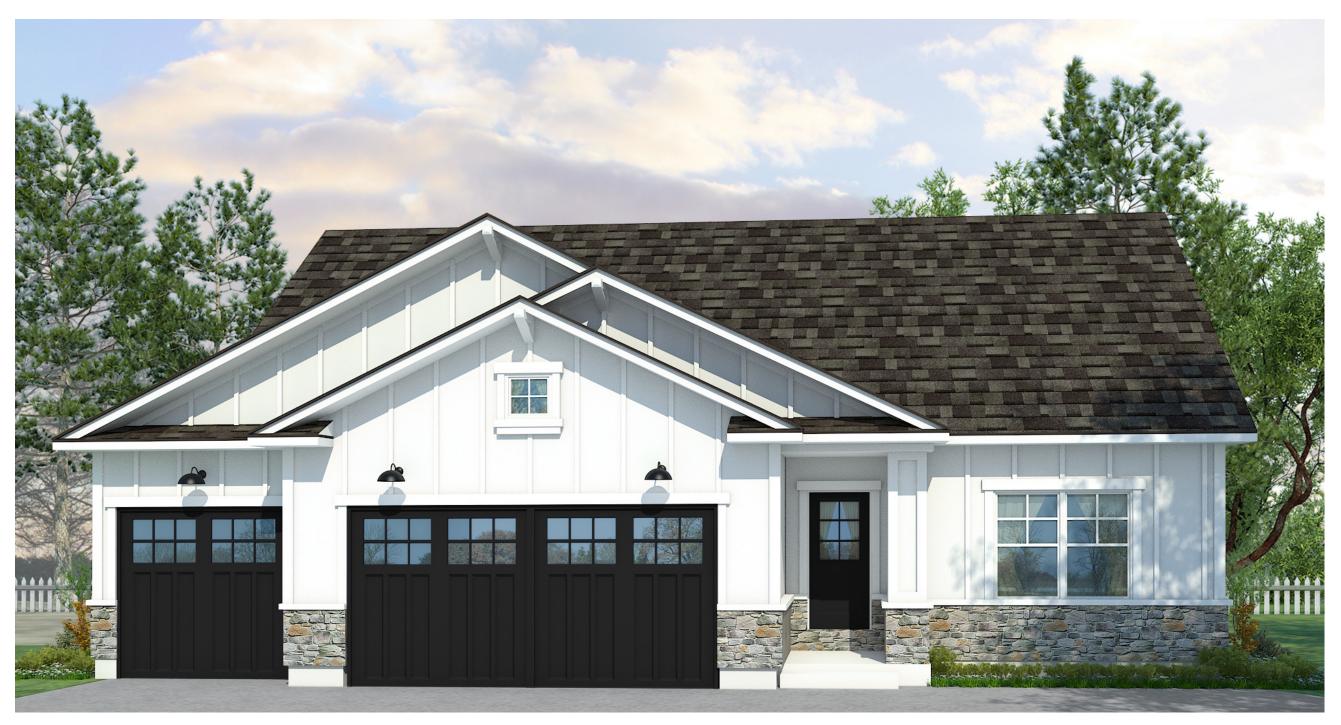

## MARIBELLE

Rambler 1,653 SF Main Floor 1,666 Basement 3,319 SF Total 3 Bedroom 2 Bath 3 Car Garage 50' Wide x 52'-2" Deep

Because Pepperdign Homes is consistently working to improve our products, policies and plans, items such as square footage, pricing, features, drawings, elevations, size and other options shown may change at any time and may be optional. The Builder reserves the right to change plans, material and policies without prior notice. Square footage, pricing, features, drawings, elevations and size are all approximations used for marketing and illustration purposes only and will vary per plan and lot.