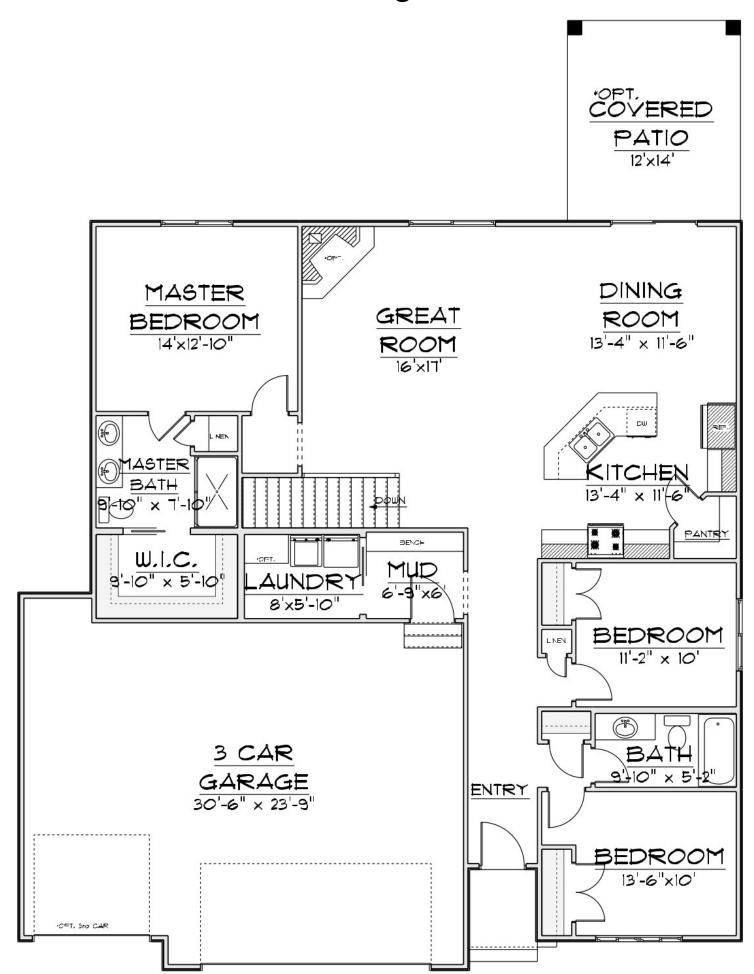

## MARIBELLE

Rambler 1,653 SF Main Floor 1,666 Basement 3,319 SF Total 3 Bedroom 2 Bath 3 Car Garage 50' Wide x 52'-2" Deep

Because Pepperdign Homes is consistently working to improve our products, policies and plans, items such as square footage, pricing, features, drawings, elevations, size and other options shown may change at any time and may be optional. The Builder reserves the right to change plans, material and policies without prior notice. Square footage, pricing, features, drawings, elevations and size are all approximations used for marketing and illustration purposes only and will vary per plan and lot.