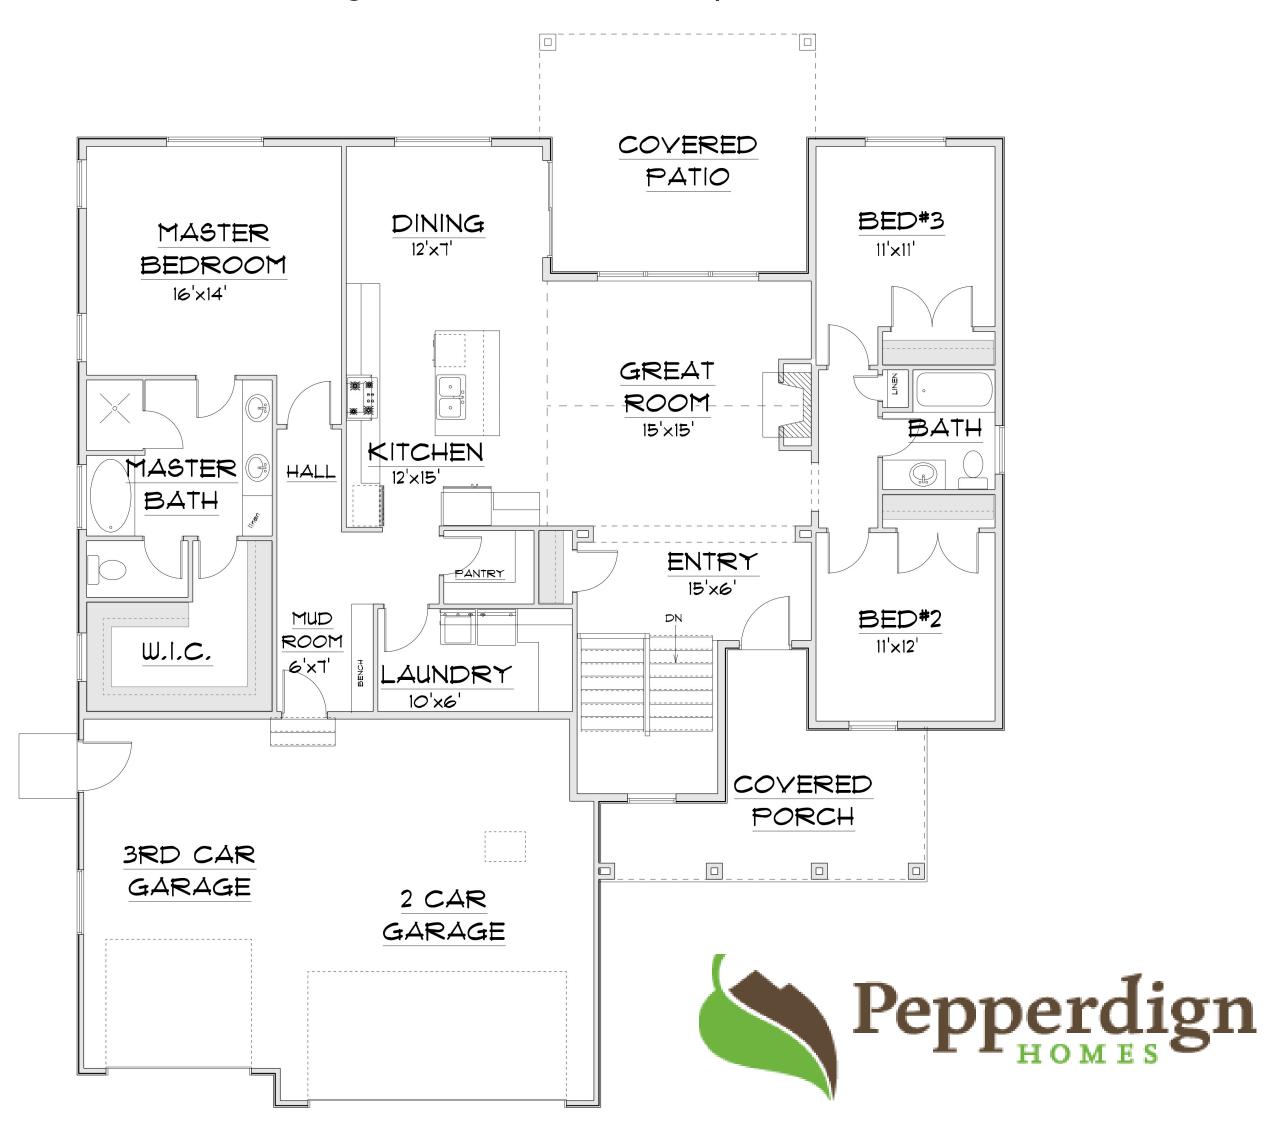

## **PAYTON**

Rambler 1,916 SF Main 2,111 SF Basement 4,027 SF Total 3 Bedroom 2 Bath 3 Car Garage Covered Patio Optional 56'-10" Wide x 59'08" Deep

Because Pepperdign Homes is consistently working to improve our products, policies and plans, items such as square footage, pricing, features, drawings, elevations, size and other options shown may change at any time and may be optional. The Builder reserves the right to change plans, material and policies without prior notice. Square footage, pricing, features, drawings, elevations and size are all approximations used for marketing and illustration purposes only and will vary per plan and lot.

The basement layout illustrated in this flyer is for marketing purposes ONLY.

The design when engineered may be different than shown.