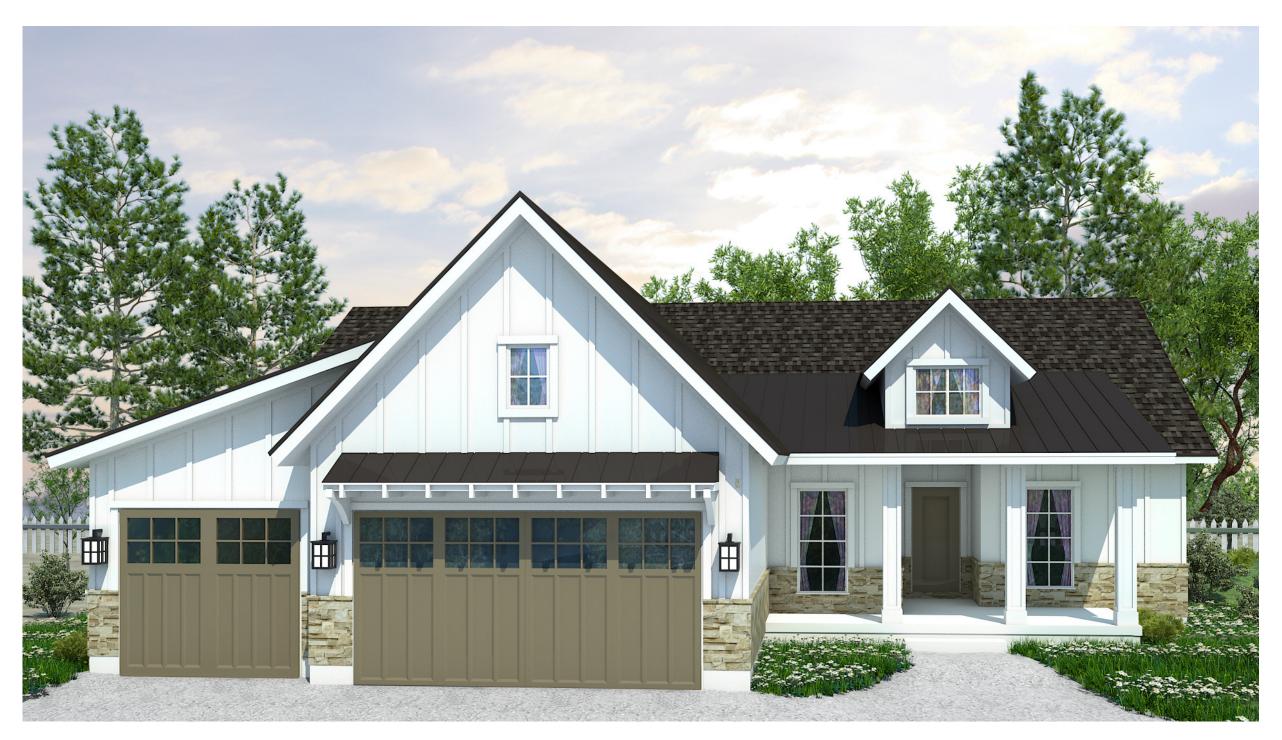

## **PAYTON**

Rambler 1,916 SF Main 2,111 SF Basement 4,027 SF Total 3 Bedroom 2 Bath 3 Car Garage Covered Patio Optional 56'-10" Wide x 59'08" Deep

Because Pepperdign Homes is consistently working to improve our products, policies and plans, items such as square footage, pricing, features, drawings, elevations, size and other options shown may change at any time and may be optional. The Builder reserves the right to change plans, material and policies without prior notice. Square footage, pricing, features, drawings, elevations and size are all approximations used for marketing and illustration purposes only and will vary per plan and lot.