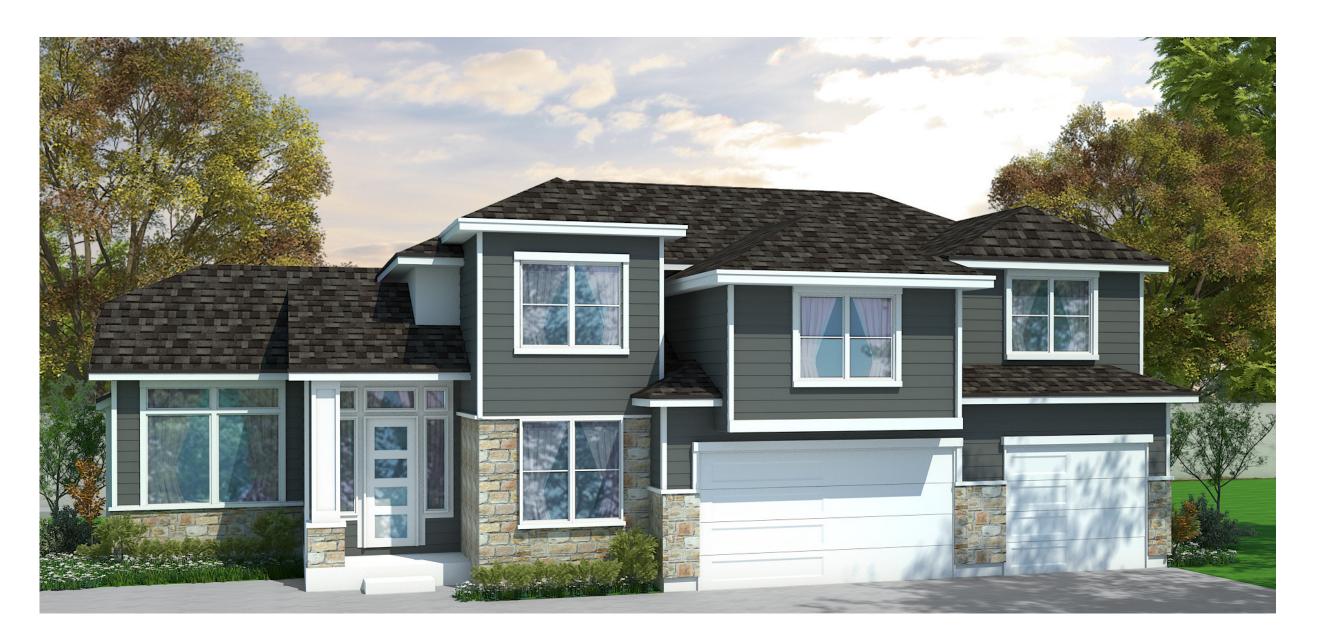

## SOPHIA

2-Story 1,100 SF Main Floor 1,315 SF Upper Floor 1,098 SF Basement 3,513 SF Total 4 Bedroom 2.5 Bath 3rd Car Garage 64' Wide x 34'-8" Deep

Because Pepperdign Homes is consistently working to improve our products, policies and plans, items such as square footage, pricing, features, drawings, elevations, size and other options shown may change at any time and may be optional. The Builder reserves the right to change plans, material and policies without prior notice. Square footage, pricing, features, drawings, elevations and size are all approximations used for marketing and illustration purposes only and will vary per plan and lot.