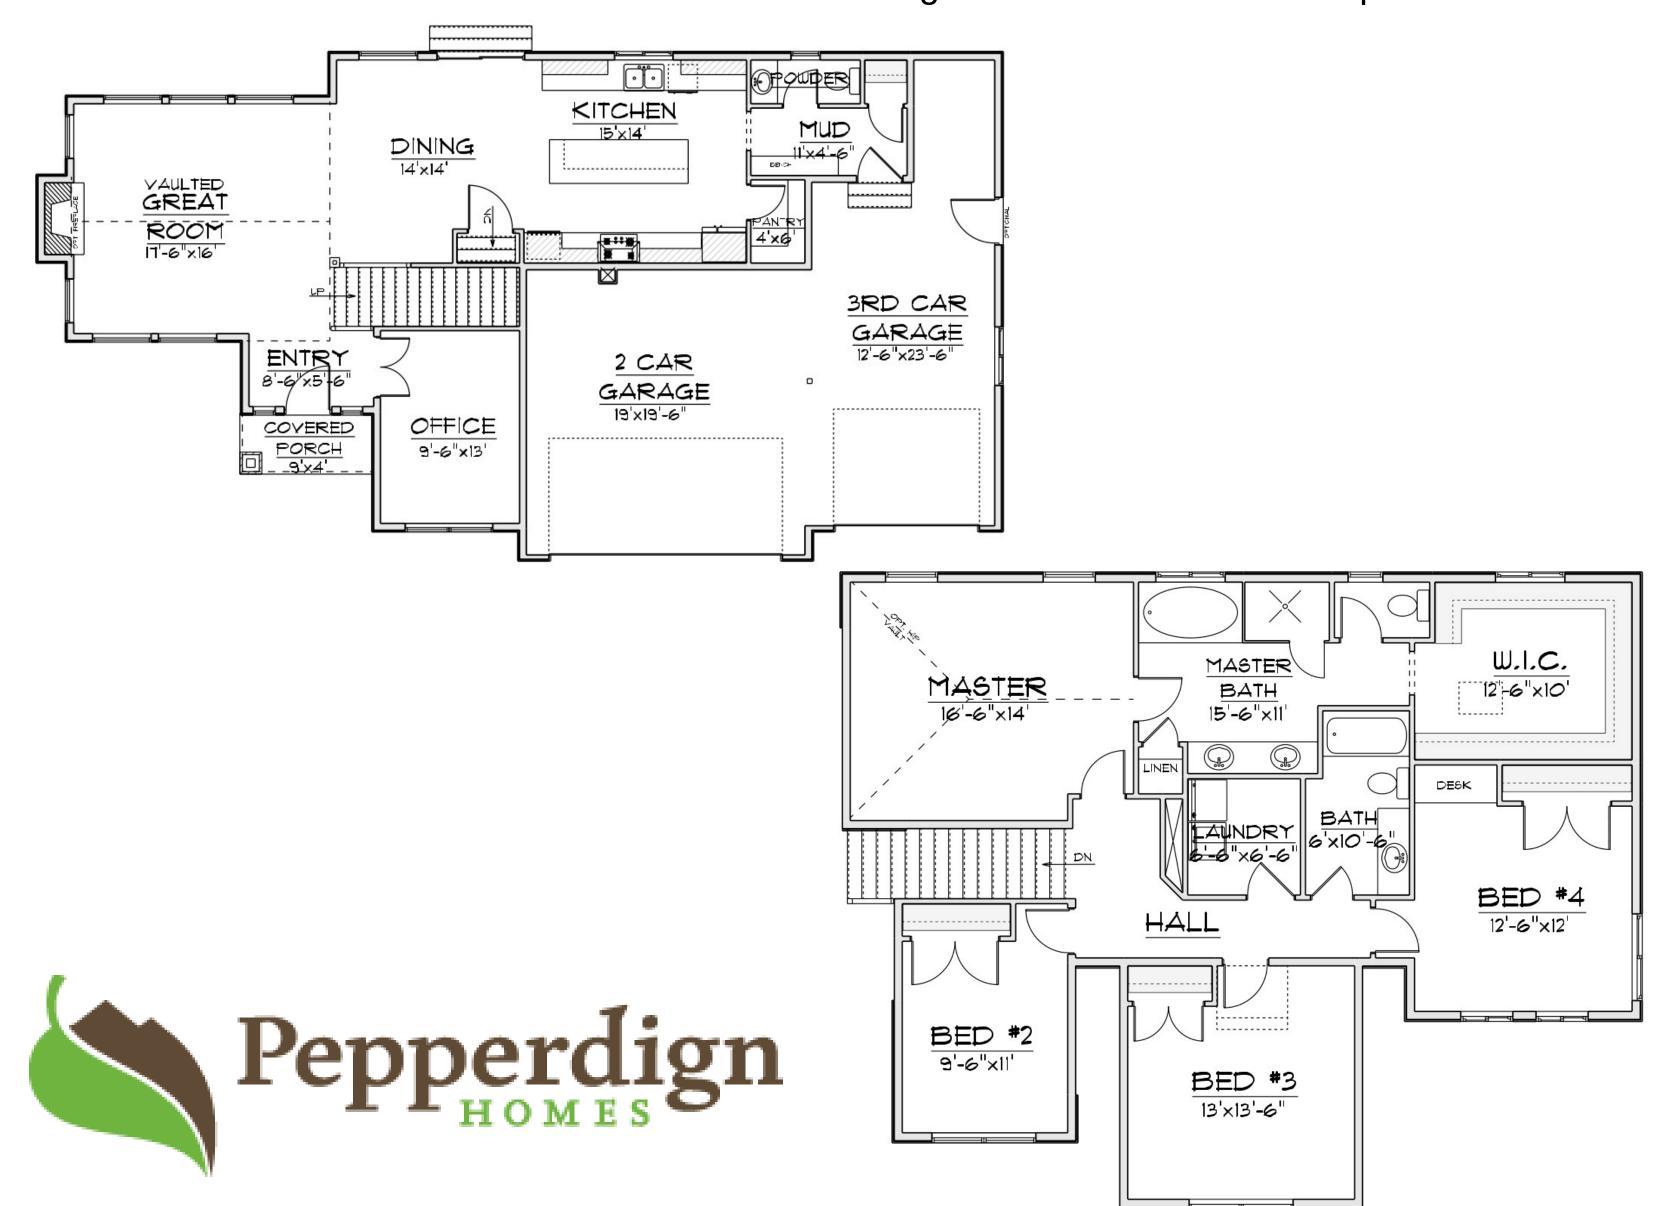

## SOPHIA

2-Story 1,100 SF Main Floor 1,315 SF Upper Floor 1,098 SF Basement 3,513 SF Total 4 Bedroom 2.5 Bath 3rd Car Garage 64' Wide x 34'-8" Deep

Because Pepperdign Homes is consistently working to improve our products, policies and plans, items such as square footage, pricing, features, drawings, elevations, size and other options shown may change at any time and may be optional. The Builder reserves the right to change plans, material and policies without prior notice. Square footage, pricing, features, drawings, elevations and size are all approximations used for marketing and illustration purposes only and will vary per plan and lot.