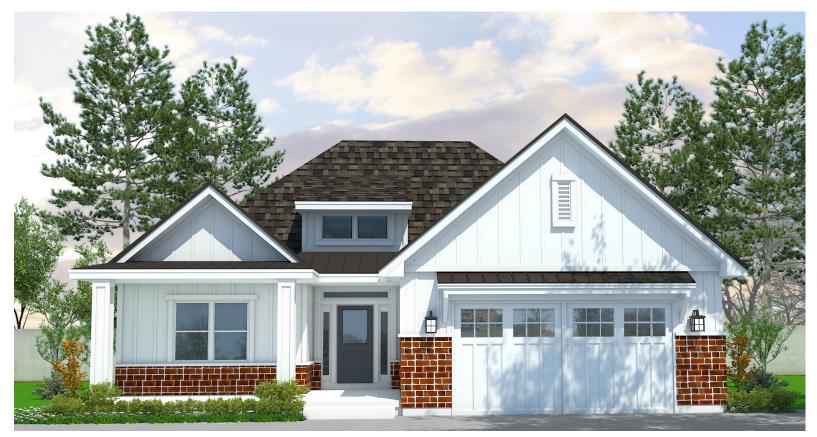

## PLAN C - Starting Price \$565,000

Standard Features include: 9' & Vaulted Ceilings Granite Throughout LVP / Tile Flooring in Wet Areas Large 2-Car Garage 8' Front Door No-Step Entry from Garage Curbless Shower Covered Rear Patio Full Basement (Unfinished) Community Amenities Include: Community Club House Golf & Game Simulator Putting Green Pickle Ball Courts Community Garden Dog Park Walking Paths And More...

## PLAN C - Starting Price \$565,000

1,882 SF Main Floor 1,882 SF Basement 3,764 SF Total 1 Bedroom with Study (Optional Bedroom 2) 2 Bath 2 Car Garage Covered Porch

Because Pepperdign Homes is consistently working to improve our products, policies and plans, items such as square footage, pricing, features, drawings, elevations, size and other options shown may change at any time and may be optional. The Builder reserves the right to change plans, material and policies without prior notice. Square footage, pricing, features, drawings, elevations and size are all approximations used for marketing and illustration purposes only and will vary per plan and lot.