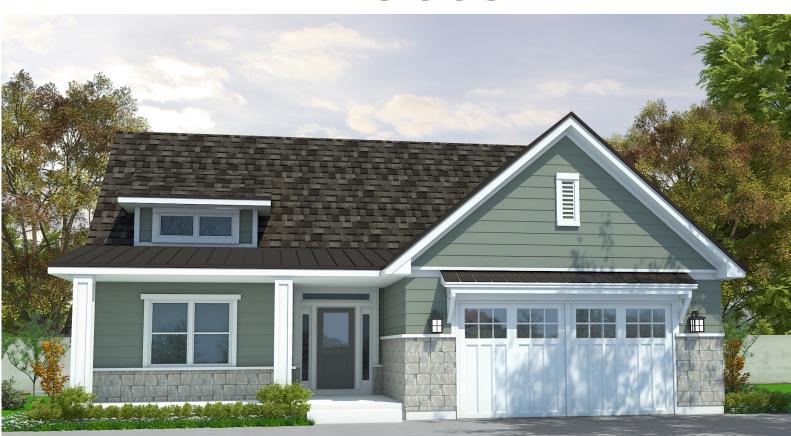

## PLAN C - Starting Price \$565,000

Standard Features include: 9' & Vaulted Ceilings Granite Throughout LVP / Tile Flooring in Wet Areas Large 2-Car Garage 8' Front Door No-Step Entry from Garage Curbless Shower Covered Rear Patio Full Basement (Unfinished) Community Amenities Include: Community Club House Golf & Game Simulator Putting Green Pickle Ball Courts Community Garden Dog Park Walking Paths And More...

## PLAN C - Starting Price \$565,000

1,882 SF Main Floor 1,882 SF Basement 3,764 SF Total 1 Bedroom with Study (Optional Bedroom 2) 2 Bath 2 Car Garage Covered Porch

Because Pepperdign Homes is consistently working to improve our products, policies and plans, items such as square footage, pricing, features, drawings, elevations, size and other options shown may change at any time and may be optional. The Builder reserves the right to change plans, material and policies without prior notice. Square footage, pricing, features, drawings, elevations and size are all approximations used for marketing and illustration purposes only and will vary per plan and lot.