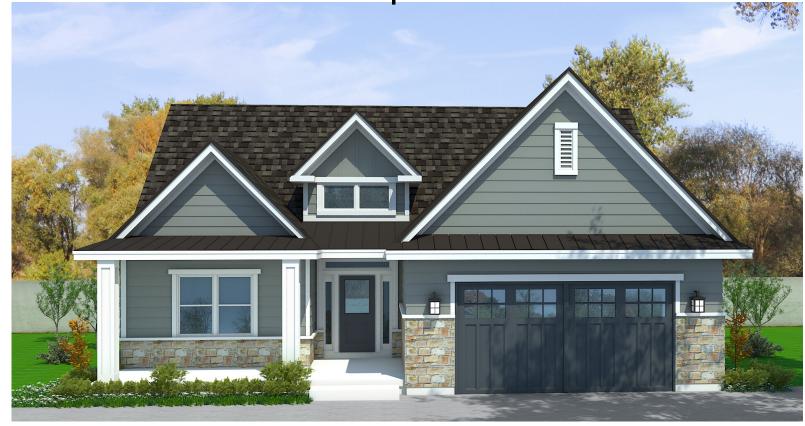

## PLAN C - Starting Price \$565,000

Standard Features include: 9' & Vaulted Ceilings Granite Throughout LVP / Tile Flooring in Wet Areas Large 2-Car Garage 8' Front Door No-Step Entry from Garage Curbless Shower Covered Rear Patio Full Basement (Unfinished) Community Amenities Include: Community Club House Golf & Game Simulator Putting Green Pickle Ball Courts Community Garden Dog Park Walking Paths And More...

## PLAN C - Starting Price \$565,000

1,882 SF Main Floor 1,882 SF Basement 3,764 SF Total 1 Bedroom with Study (Optional Bedroom 2) 2 Bath 2 Car Garage Covered Porch

Because Pepperdign Homes is consistently working to improve our products, policies and plans, items such as square footage, pricing, features, drawings, elevations, size and other options shown may change at any time and may be optional. The Builder reserves the right to change plans, material and policies without prior notice. Square footage, pricing, features, drawings, elevations and size are all approximations used for marketing and illustration purposes only and will vary per plan and lot.