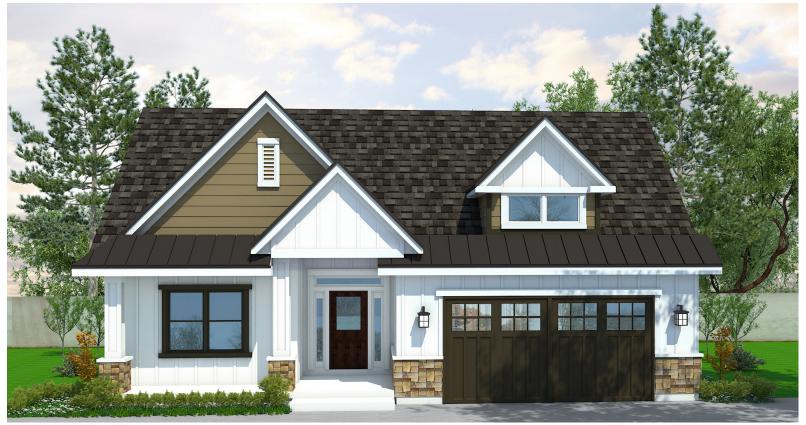

## Aries

Orion

## PLAN C - Starting Price \$565,000

Standard Features include: 9' & Vaulted Ceilings Granite Throughout LVP / Tile Flooring in Wet Areas Large 2-Car Garage 8' Front Door No-Step Entry from Garage Curbless Shower Covered Rear Patio Full Basement (Unfinished) Community Amenities Include: Community Club House Golf & Game Simulator Putting Green Pickle Ball Courts Community Garden Dog Park Walking Paths And More...