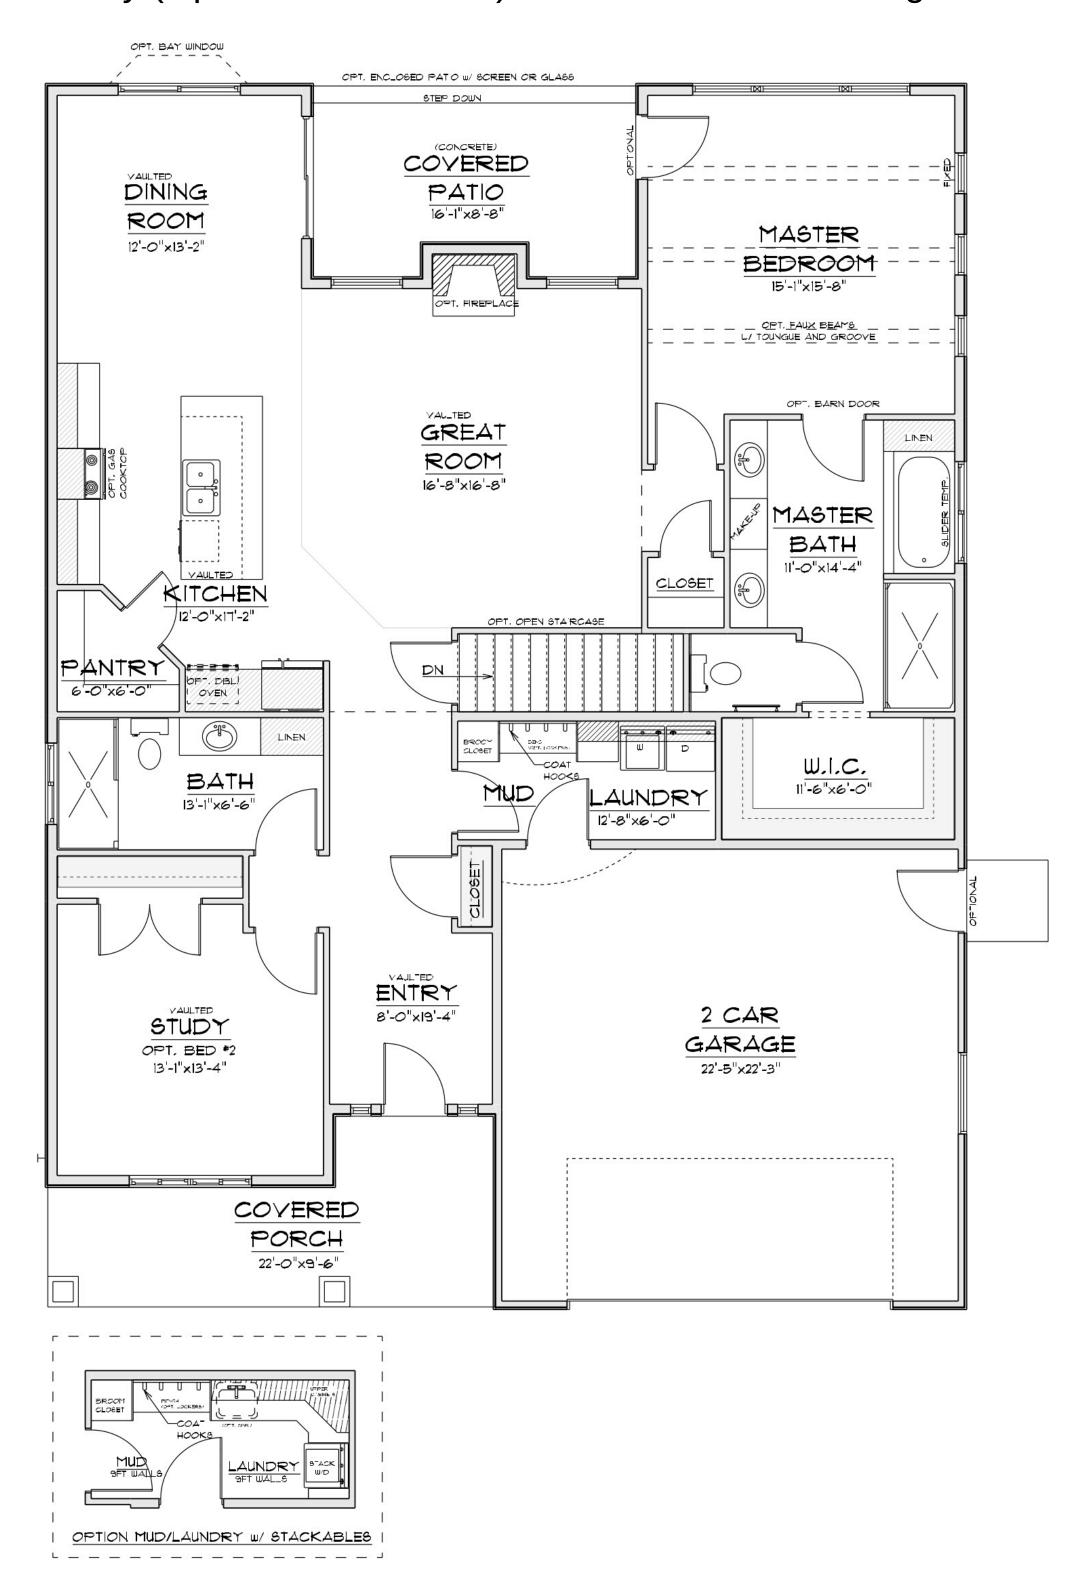

## PLAN C - Starting Price \$565,000

Standard Features include: 9' & Vaulted Ceilings Granite Throughout LVP / Tile Flooring in Wet Areas Large 2-Car Garage 8' Front Door No-Step Entry from Garage Curbless Shower Covered Rear Patio Full Basement (Unfinished) Community Amenities Include: Community Club House Golf & Game Simulator Putting Green Pickle Ball Courts Community Garden Dog Park Walking Paths And More...

## PLAN C - Starting Price \$565,000

1,882 SF Main Floor 1,882 SF Basement 3,764 SF Total 1 Bedroom with Study (Optional Bedroom 2) 2 Bath 2 Car Garage Covered Porch

Because Pepperdign Homes is consistently working to improve our products, policies and plans, items such as square footage, pricing, features, drawings, elevations, size and other options shown may change at any time and may be optional. The Builder reserves the right to change plans, material and policies without prior notice. Square footage, pricing, features, drawings, elevations and size are all approximations used for marketing and illustration purposes only and will vary per plan and lot.