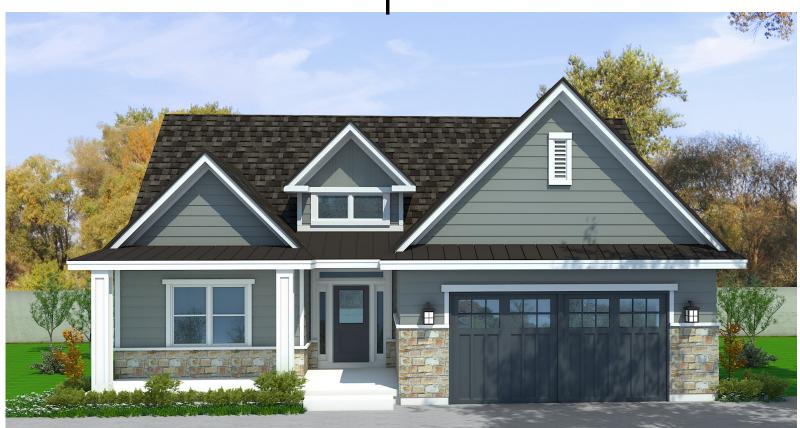

## Aries

Capella

Orion

Pisces

## PLAN D - Starting Price \$579,900

Standard Features include:
9' & Vaulted Ceilings
Granite Throughout
LVP / Tile Flooring in Wet Areas
Large 2-Car Garage
8' Front Door
No-Step Entry from Garage
Curbless Shower
Covered Rear Patio
Full Basement (Unfinished)

## PLAN D - Starting Price \$579,900

1,980 SF Main Floor 1,980 SF Basement 3,960 SF Total 2 Bedroom with Study (Optional Bedroom 3) 2 Bath 2 Car Garage

Because Pepperdign Homes is consistently working to improve our products, policies and plans, items such as square footage, pricing, features, drawings, elevations, size and other options shown may change at any time and may be optional. The Builder reserves the right to change plans, material and policies without prior notice. Square footage, pricing, features, drawings, elevations and size are all approximations used for marketing and illustration purposes only and will vary per plan and lot.