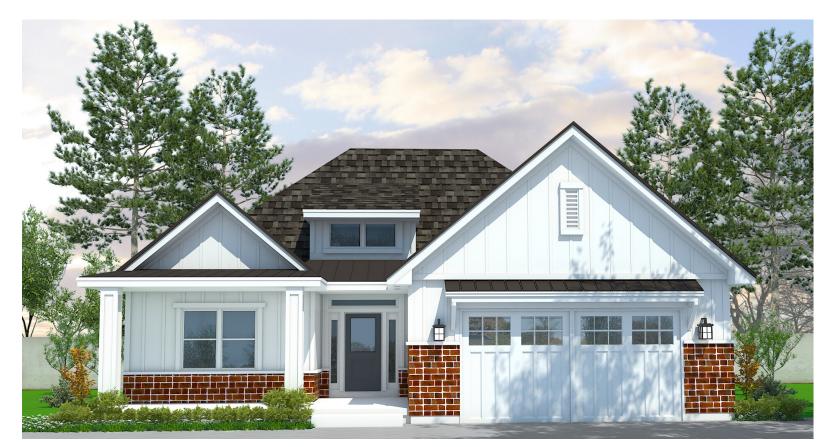

## Aries

Capella

Orion

Pisces

## PLAN D - Starting Price \$579,900

Standard Features include:
9' & Vaulted Ceilings
Granite Throughout
LVP / Tile Flooring in Wet Areas
Large 2-Car Garage
8' Front Door
No-Step Entry from Garage
Curbless Shower
Covered Rear Patio
Full Basement (Unfinished)

## PLAN D - Starting Price \$579,900

1,980 SF Main Floor 1,980 SF Basement 3,960 SF Total 2 Bedroom with Study (Optional Bedroom 3) 2 Bath 2 Car Garage

Because Pepperdign Homes is consistently working to improve our products, policies and plans, items such as square footage, pricing, features, drawings, elevations, size and other options shown may change at any time and may be optional. The Builder reserves the right to change plans, material and policies without prior notice. Square footage, pricing, features, drawings, elevations and size are all approximations used for marketing and illustration purposes only and will vary per plan and lot.