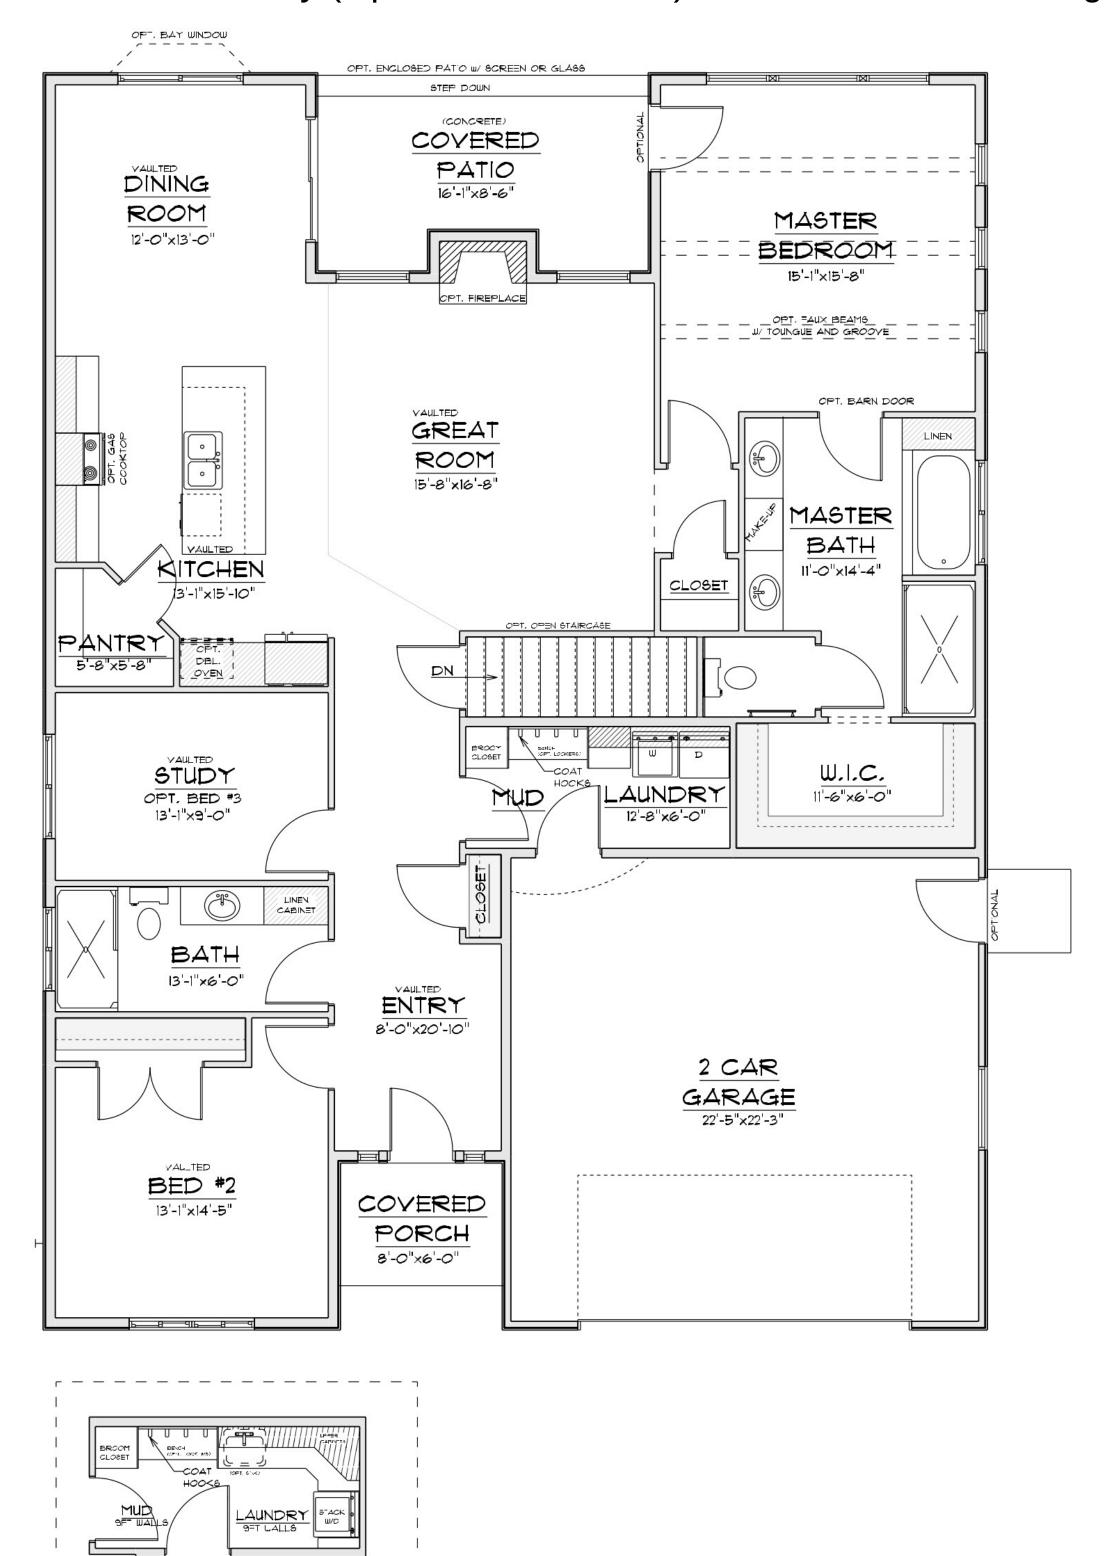

## PLAN D - Starting Price \$579,900

Standard Features include:
9' & Vaulted Ceilings
Granite Throughout
LVP / Tile Flooring in Wet Areas
Large 2-Car Garage
8' Front Door
No-Step Entry from Garage
Curbless Shower
Covered Rear Patio
Full Basement (Unfinished)

## PLAN D - Starting Price \$579,900

1,980 SF Main Floor 1,980 SF Basement 3,960 SF Total 2 Bedroom with Study (Optional Bedroom 3) 2 Bath 2 Car Garage

Because Pepperdign Homes is consistently working to improve our products, policies and plans, items such as square footage, pricing, features, drawings, elevations, size and other options shown may change at any time and may be optional. The Builder reserves the right to change plans, material and policies without prior notice. Square footage, pricing, features, drawings, elevations and size are all approximations used for marketing and illustration purposes only and will vary per plan and lot.