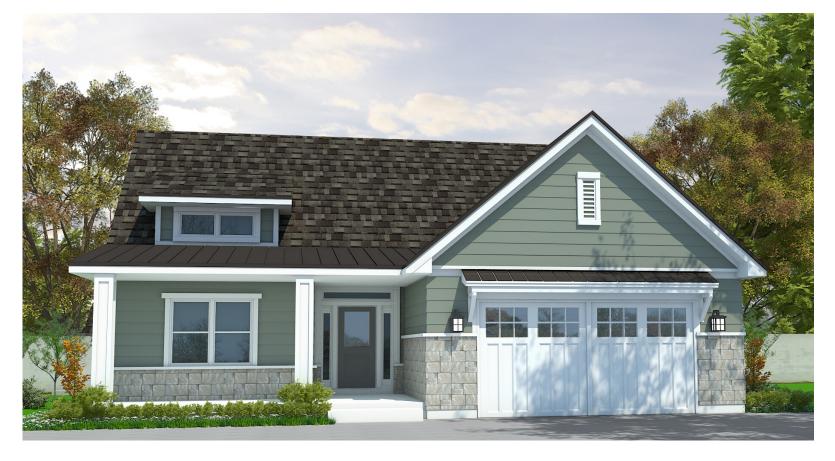

## Aries

Capella

Orion

Pisces

## PLAN D - Starting Price \$579,900

Standard Features include:
9' & Vaulted Ceilings
Granite Throughout
LVP / Tile Flooring in Wet Areas
Large 2-Car Garage
8' Front Door
No-Step Entry from Garage
Curbless Shower
Covered Rear Patio
Full Basement (Unfinished)

## PLAN D - Starting Price \$579,900

1,980 SF Main Floor 1,980 SF Basement 3,960 SF Total 2 Bedroom with Study (Optional Bedroom 3) 2 Bath 2 Car Garage

Because Pepperdign Homes is consistently working to improve our products, policies and plans, items such as square footage, pricing, features, drawings, elevations, size and other options shown may change at any time and may be optional. The Builder reserves the right to change plans, material and policies without prior notice. Square footage, pricing, features, drawings, elevations and size are all approximations used for marketing and illustration purposes only and will vary per plan and lot.