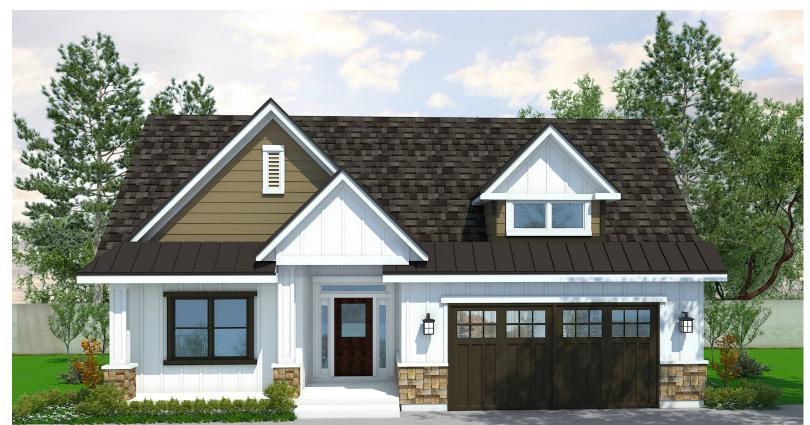

## Aries

Capella

Orion

Pisces

## PLAN D - Starting Price \$579,900

Standard Features include:
9' & Vaulted Ceilings
Granite Throughout
LVP / Tile Flooring in Wet Areas
Large 2-Car Garage
8' Front Door
No-Step Entry from Garage
Curbless Shower
Covered Rear Patio
Full Basement (Unfinished)

## PLAN D - Starting Price \$579,900

1,980 SF Main Floor 1,980 SF Basement 3,960 SF Total 2 Bedroom with Study (Optional Bedroom 3) 2 Bath 2 Car Garage

Because Pepperdign Homes is consistently working to improve our products, policies and plans, items such as square footage, pricing, features, drawings, elevations, size and other options shown may change at any time and may be optional. The Builder reserves the right to change plans, material and policies without prior notice. Square footage, pricing, features, drawings, elevations and size are all approximations used for marketing and illustration purposes only and will vary per plan and lot.