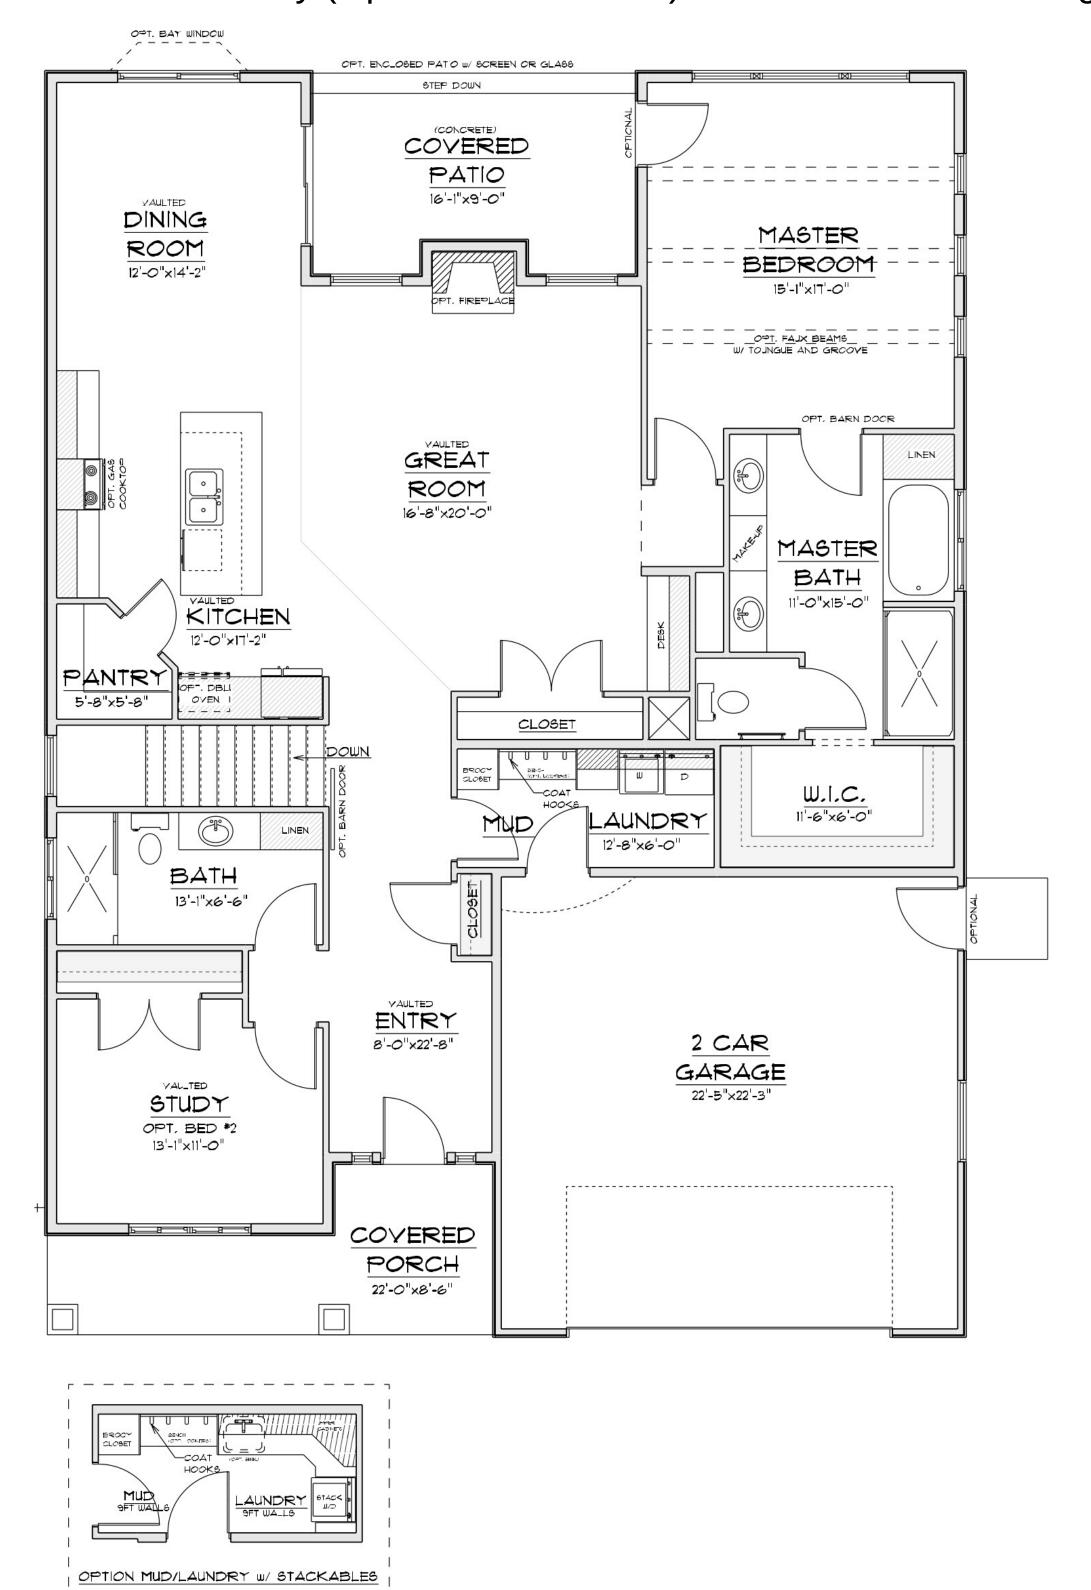

## PLAN G - Starting Price \$585,000

Standard Features include:
9' & Vaulted Ceilings
Granite Throughout
LVP / Tile Flooring in Wet Areas
Large 2-Car Garage
8' Front Door
No-Step Entry from Garage
Curbless Shower
Covered Rear Patio
Full Basement (Unfinished)

## PLAN G - Starting Price \$585,000

1,978 SF Main Floor 1,903 SF Basement 3,806 SF Total 1 Bedroom with Study (Optional Bedroom 2) 2 Bath 2 Car Garage

Because Pepperdign Homes is consistently working to improve our products, policies and plans, items such as square footage, pricing, features, drawings, elevations, size and other options shown may change at any time and may be optional. The Builder reserves the right to change plans, material and policies without prior notice. Square footage, pricing, features, drawings, elevations and size are all approximations used for marketing and illustration purposes only and will vary per plan and lot.