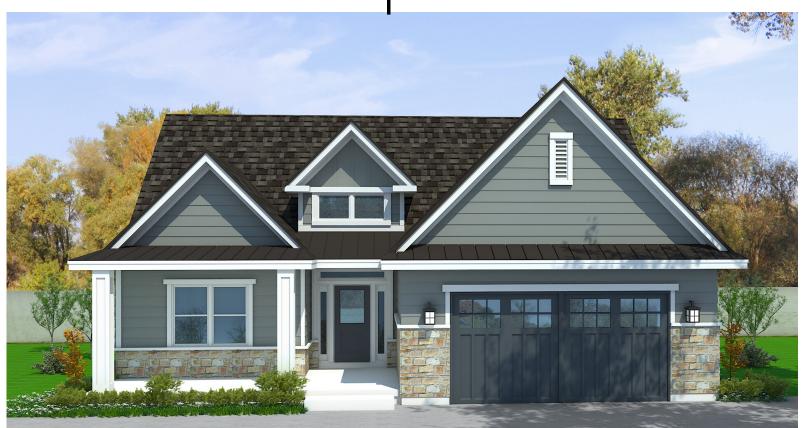

## PLAN G - Starting Price \$585,000

Standard Features include:
9' & Vaulted Ceilings
Granite Throughout
LVP / Tile Flooring in Wet Areas
Large 2-Car Garage
8' Front Door
No-Step Entry from Garage
Curbless Shower
Covered Rear Patio
Full Basement (Unfinished)

## PLAN G - Starting Price \$585,000

1,978 SF Main Floor 1,903 SF Basement 3,806 SF Total 1 Bedroom with Study (Optional Bedroom 2) 2 Bath 2 Car Garage

Because Pepperdign Homes is consistently working to improve our products, policies and plans, items such as square footage, pricing, features, drawings, elevations, size and other options shown may change at any time and may be optional. The Builder reserves the right to change plans, material and policies without prior notice. Square footage, pricing, features, drawings, elevations and size are all approximations used for marketing and illustration purposes only and will vary per plan and lot.