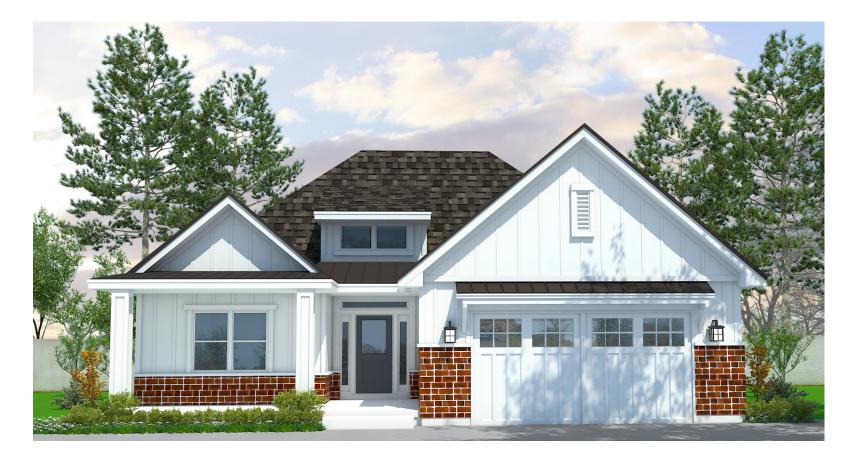

## PLAN G - Starting Price \$585,000

Standard Features include:
9' & Vaulted Ceilings
Granite Throughout
LVP / Tile Flooring in Wet Areas
Large 2-Car Garage
8' Front Door
No-Step Entry from Garage
Curbless Shower
Covered Rear Patio
Full Basement (Unfinished)

## PLAN G - Starting Price \$585,000

1,978 SF Main Floor 1,903 SF Basement 3,806 SF Total 1 Bedroom with Study (Optional Bedroom 2) 2 Bath 2 Car Garage

Because Pepperdign Homes is consistently working to improve our products, policies and plans, items such as square footage, pricing, features, drawings, elevations, size and other options shown may change at any time and may be optional. The Builder reserves the right to change plans, material and policies without prior notice. Square footage, pricing, features, drawings, elevations and size are all approximations used for marketing and illustration purposes only and will vary per plan and lot.