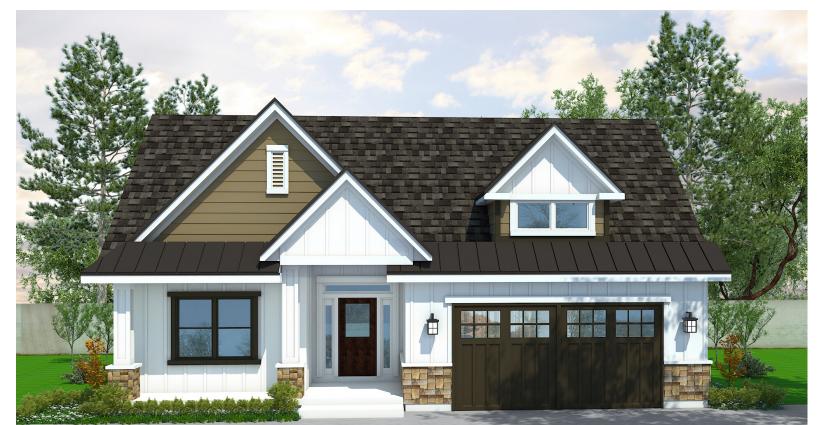

## PLAN G - Starting Price \$585,000

Standard Features include:
9' & Vaulted Ceilings
Granite Throughout
LVP / Tile Flooring in Wet Areas
Large 2-Car Garage
8' Front Door
No-Step Entry from Garage
Curbless Shower
Covered Rear Patio
Full Basement (Unfinished)

## PLAN G - Starting Price \$585,000

1,978 SF Main Floor 1,903 SF Basement 3,806 SF Total 1 Bedroom with Study (Optional Bedroom 2) 2 Bath 2 Car Garage

Because Pepperdign Homes is consistently working to improve our products, policies and plans, items such as square footage, pricing, features, drawings, elevations, size and other options shown may change at any time and may be optional. The Builder reserves the right to change plans, material and policies without prior notice. Square footage, pricing, features, drawings, elevations and size are all approximations used for marketing and illustration purposes only and will vary per plan and lot.