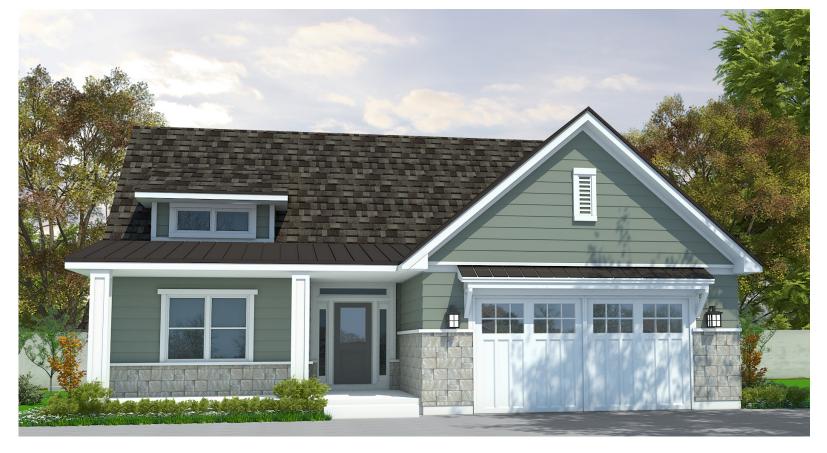

## PLAN G - Starting Price \$585,000

Standard Features include:
9' & Vaulted Ceilings
Granite Throughout
LVP / Tile Flooring in Wet Areas
Large 2-Car Garage
8' Front Door
No-Step Entry from Garage
Curbless Shower
Covered Rear Patio
Full Basement (Unfinished)

## PLAN G - Starting Price \$585,000

1,978 SF Main Floor 1,903 SF Basement 3,806 SF Total 1 Bedroom with Study (Optional Bedroom 2) 2 Bath 2 Car Garage

Because Pepperdign Homes is consistently working to improve our products, policies and plans, items such as square footage, pricing, features, drawings, elevations, size and other options shown may change at any time and may be optional. The Builder reserves the right to change plans, material and policies without prior notice. Square footage, pricing, features, drawings, elevations and size are all approximations used for marketing and illustration purposes only and will vary per plan and lot.