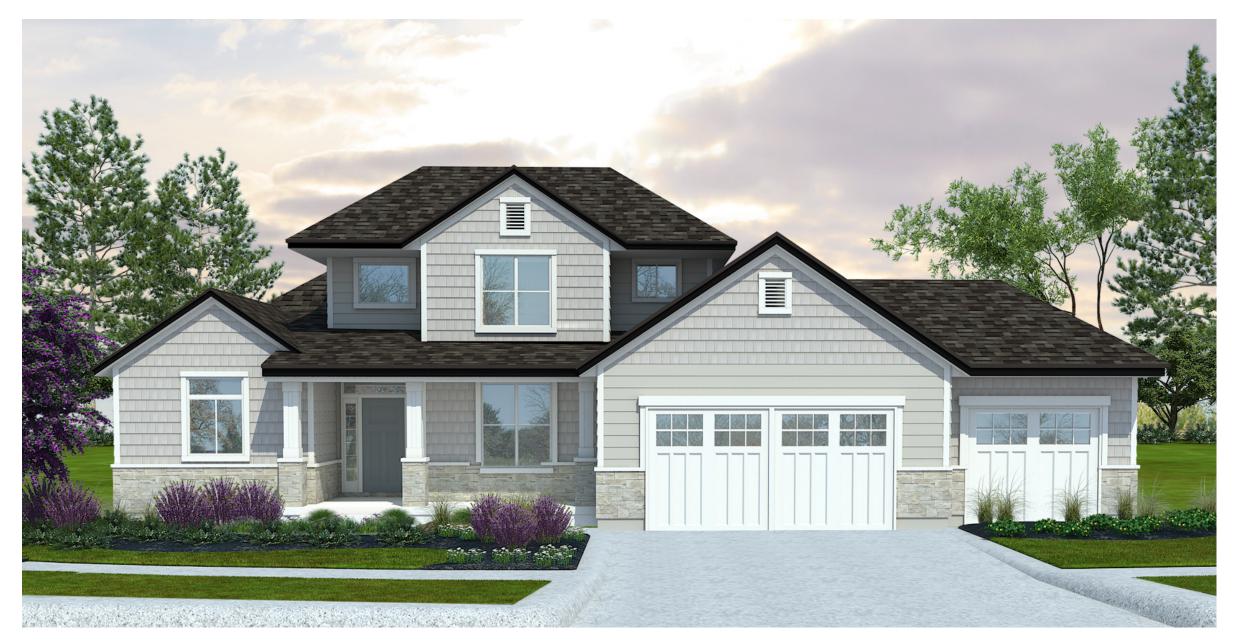

## **ADDISON**

2-Story Master-on-Main 1,567 SF Main Floor 772 SF Upper Floor 1,567 SF Basement 3,906 SF Total 4 Bedroom 2 1/2 Bath 2 Car Garage 68'-8" Wide x 48'-4" Deep

Because Pepperdign Homes is consistently working to improve our products, policies and plans, items such as square footage, pricing, features, drawings, elevations, size and other options shown may change at any time and may be optional. The Builder reserves the right to change plans, material and policies without prior notice. Square footage, pricing, features, drawings, elevations and size are all approximations used for marketing and illustration purposes only and will vary per plan and lot.