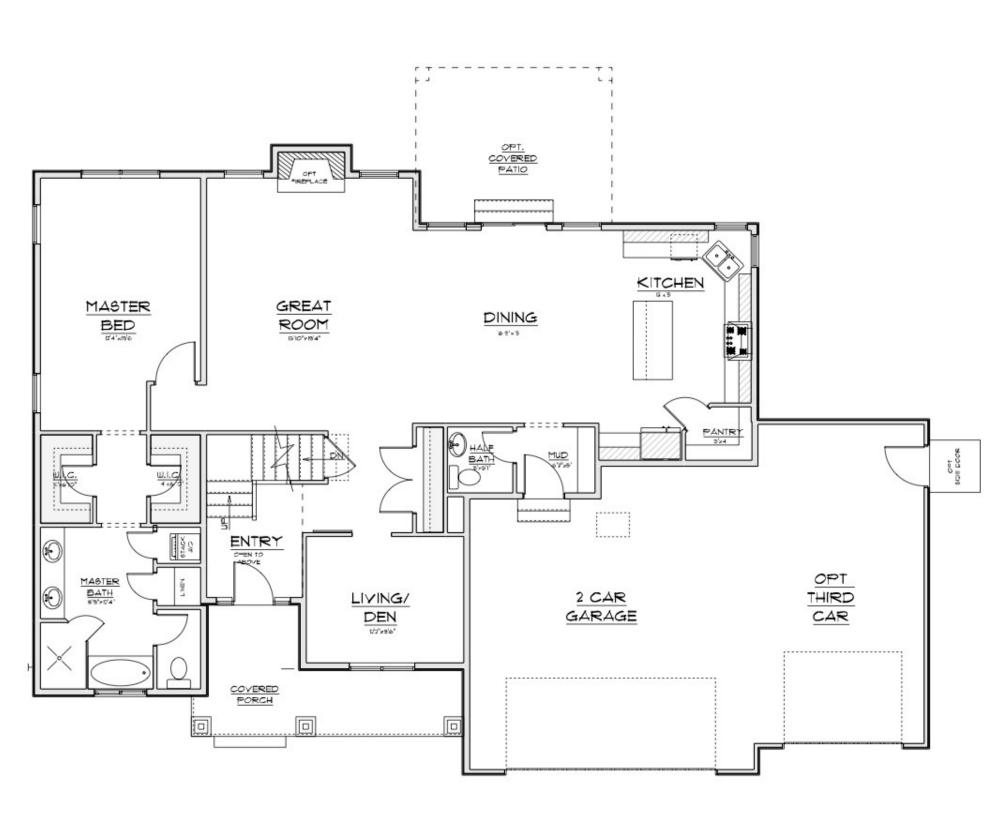

## **ADDISON**

2-Story Master-on-Main 1,567 SF Main Floor 772 SF Upper Floor 1,567 SF Basement 3,906 SF Total 4 Bedroom 2 1/2 Bath 2 Car Garage 68'-8" Wide x 48'-4" Deep

Because Pepperdign Homes is consistently working to improve our products, policies and plans, items such as square footage, pricing, features, drawings, elevations, size and other options shown may change at any time and may be optional. The Builder reserves the right to change plans, material and policies without prior notice. Square footage, pricing, features, drawings, elevations and size are all approximations used for marketing and illustration purposes only and will vary per plan and lot.