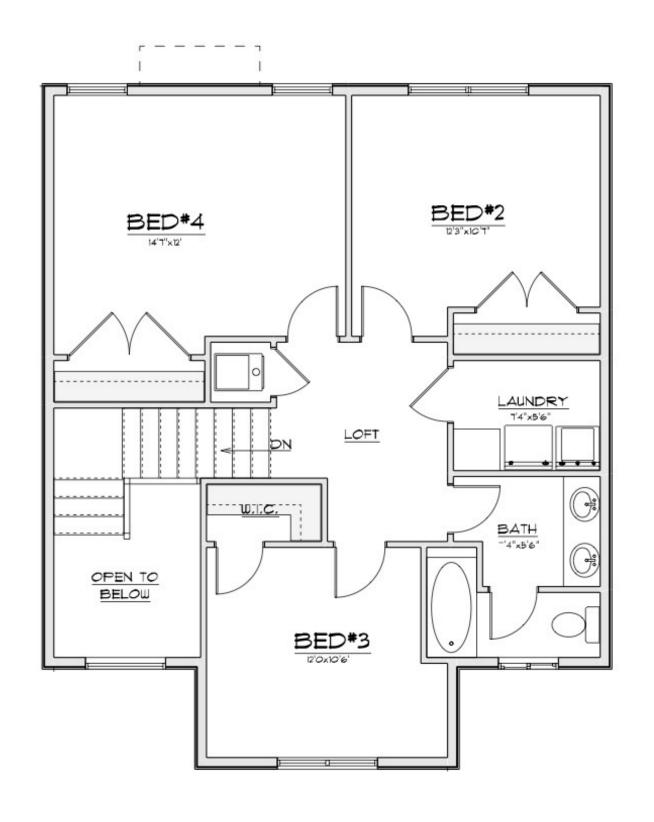

## **ADDISON**

2-Story Master-on-Main 1,567 SF Main Floor 772 SF Upper Floor 1,567 SF Basement 3,906 SF Total 4 Bedroom 2 1/2 Bath 2 Car Garage 68'-8" Wide x 48'-4" Deep

Because Pepperdign Homes is consistently working to improve our products, policies and plans, items such as square footage, pricing, features, drawings, elevations, size and other options shown may change at any time and may be optional. The Builder reserves the right to change plans, material and policies without prior notice. Square footage, pricing, features, drawings, elevations and size are all approximations used for marketing and illustration purposes only and will vary per plan and lot.