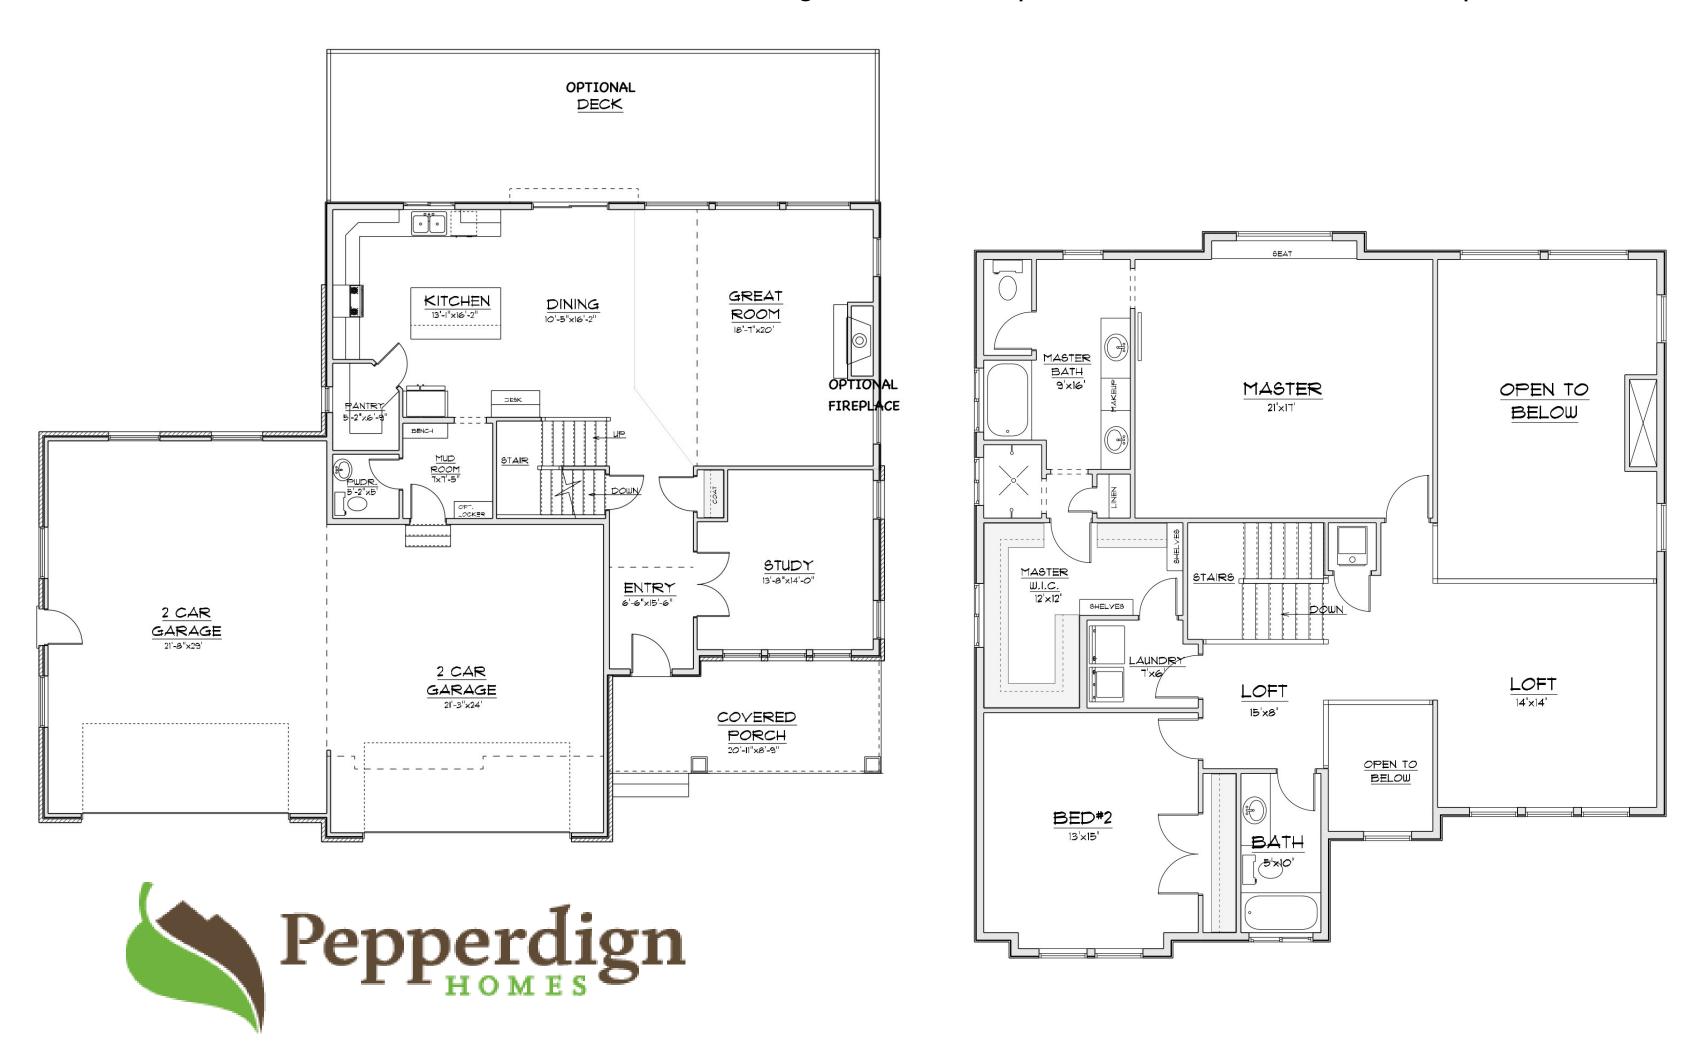

## **AMY**

2-Story 1,303 SF Main Floor 1,298 SF Upper Floor 1,493 SF Basement 4,094 SF Total 3 Bedroom 2 1/2 Bath 2 Car Garage 3rd Car Optional 65'-8" Wide x 50' Deep

Because Pepperdign Homes is consistently working to improve our products, policies and plans, items such as square footage, pricing, features, drawings, elevations, size and other options shown may change at any time and may be optional. The Builder reserves the right to change plans, material and policies without prior notice. Square footage, pricing, features, drawings, elevations and size are all approximations used for marketing and illustration purposes only and will vary per plan and lot.

The basement layout illustrated in this flyer is for marketing purposes ONLY.

The design when engineered may be different than shown.