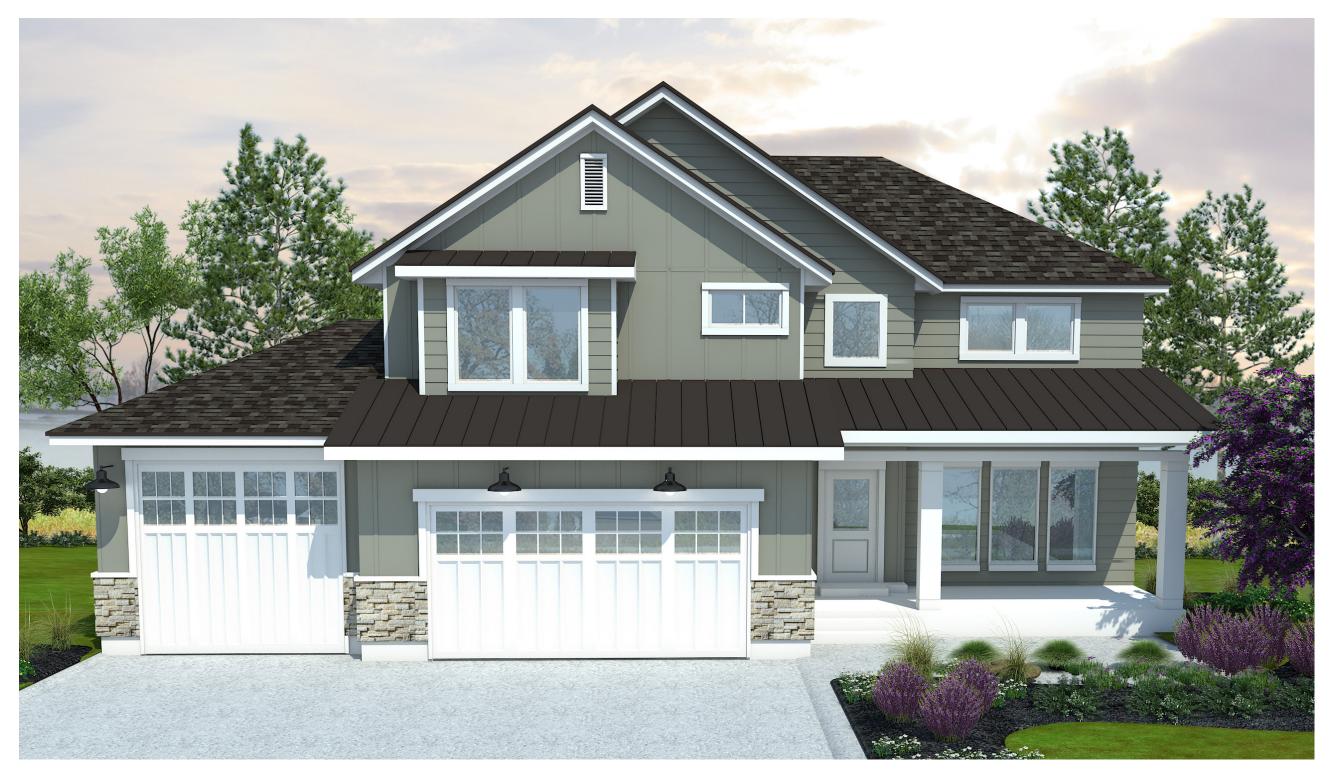

## **AMY**

2-Story 1,303 SF Main Floor 1,298 SF Upper Floor 1,493 SF Basement 4,094 SF Total 3 Bedroom 2 1/2 Bath 2 Car Garage 3rd Car Optional 65'-8" Wide x 50' Deep

Because Pepperdign Homes is consistently working to improve our products, policies and plans, items such as square footage, pricing, features, drawings, elevations, size and other options shown may change at any time and may be optional. The Builder reserves the right to change plans, material and policies without prior notice. Square footage, pricing, features, drawings, elevations and size are all approximations used for marketing and illustration purposes only and will vary per plan and lot.