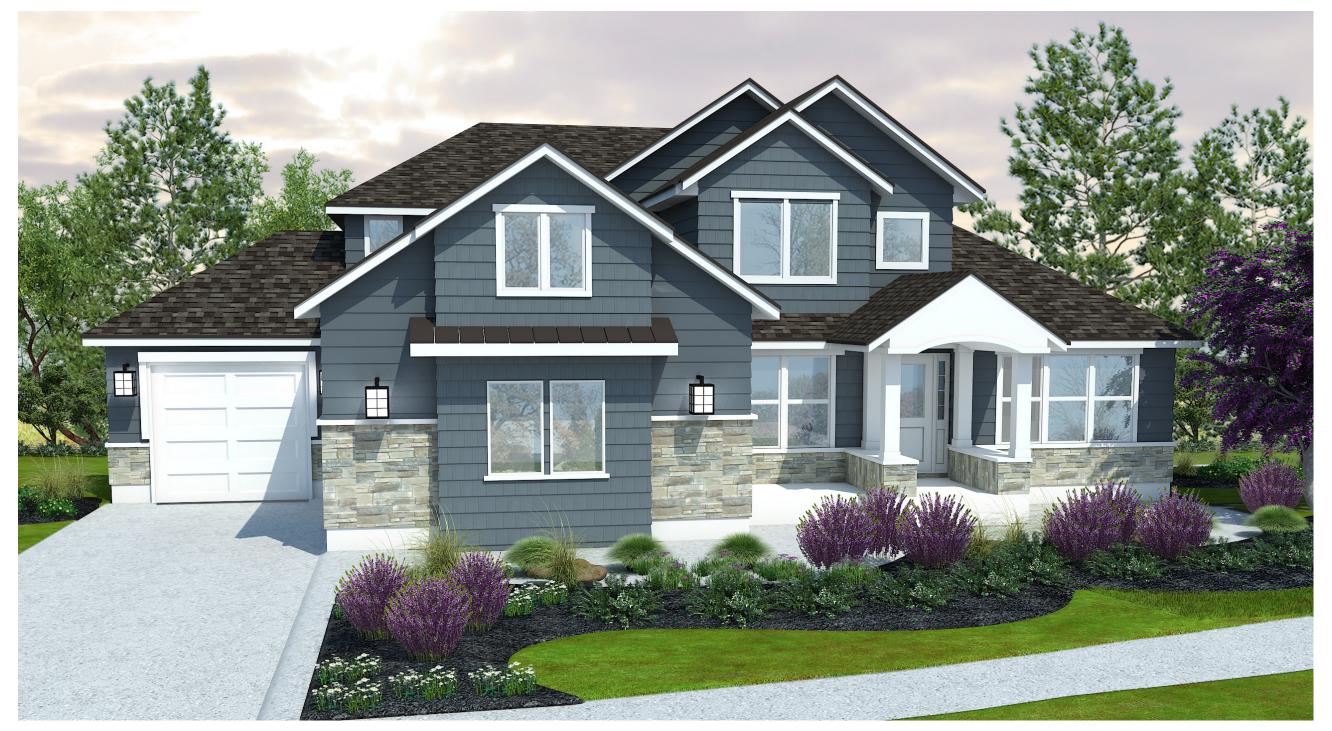

## WHITNEY

2-Story 1,758 SF Main Floor 824 SF Upper Floor 1,758 SF Basement 4,340 SF Total 4 Bedroom 2 1/2 Bath 2 Car Garage Optional 214 SF Bonus Room 73' Wide x 53'-7" Deep

Because Pepperdign Homes is consistently working to improve our products, policies and plans, items such as square footage, pricing, features, drawings, elevations, size and other options shown may change at any time and may be optional. The Builder reserves the right to change plans, material and policies without prior notice. Square footage, pricing, features, drawings, elevations and size are all approximations used for marketing and illustration purposes only and will vary per plan and lot.