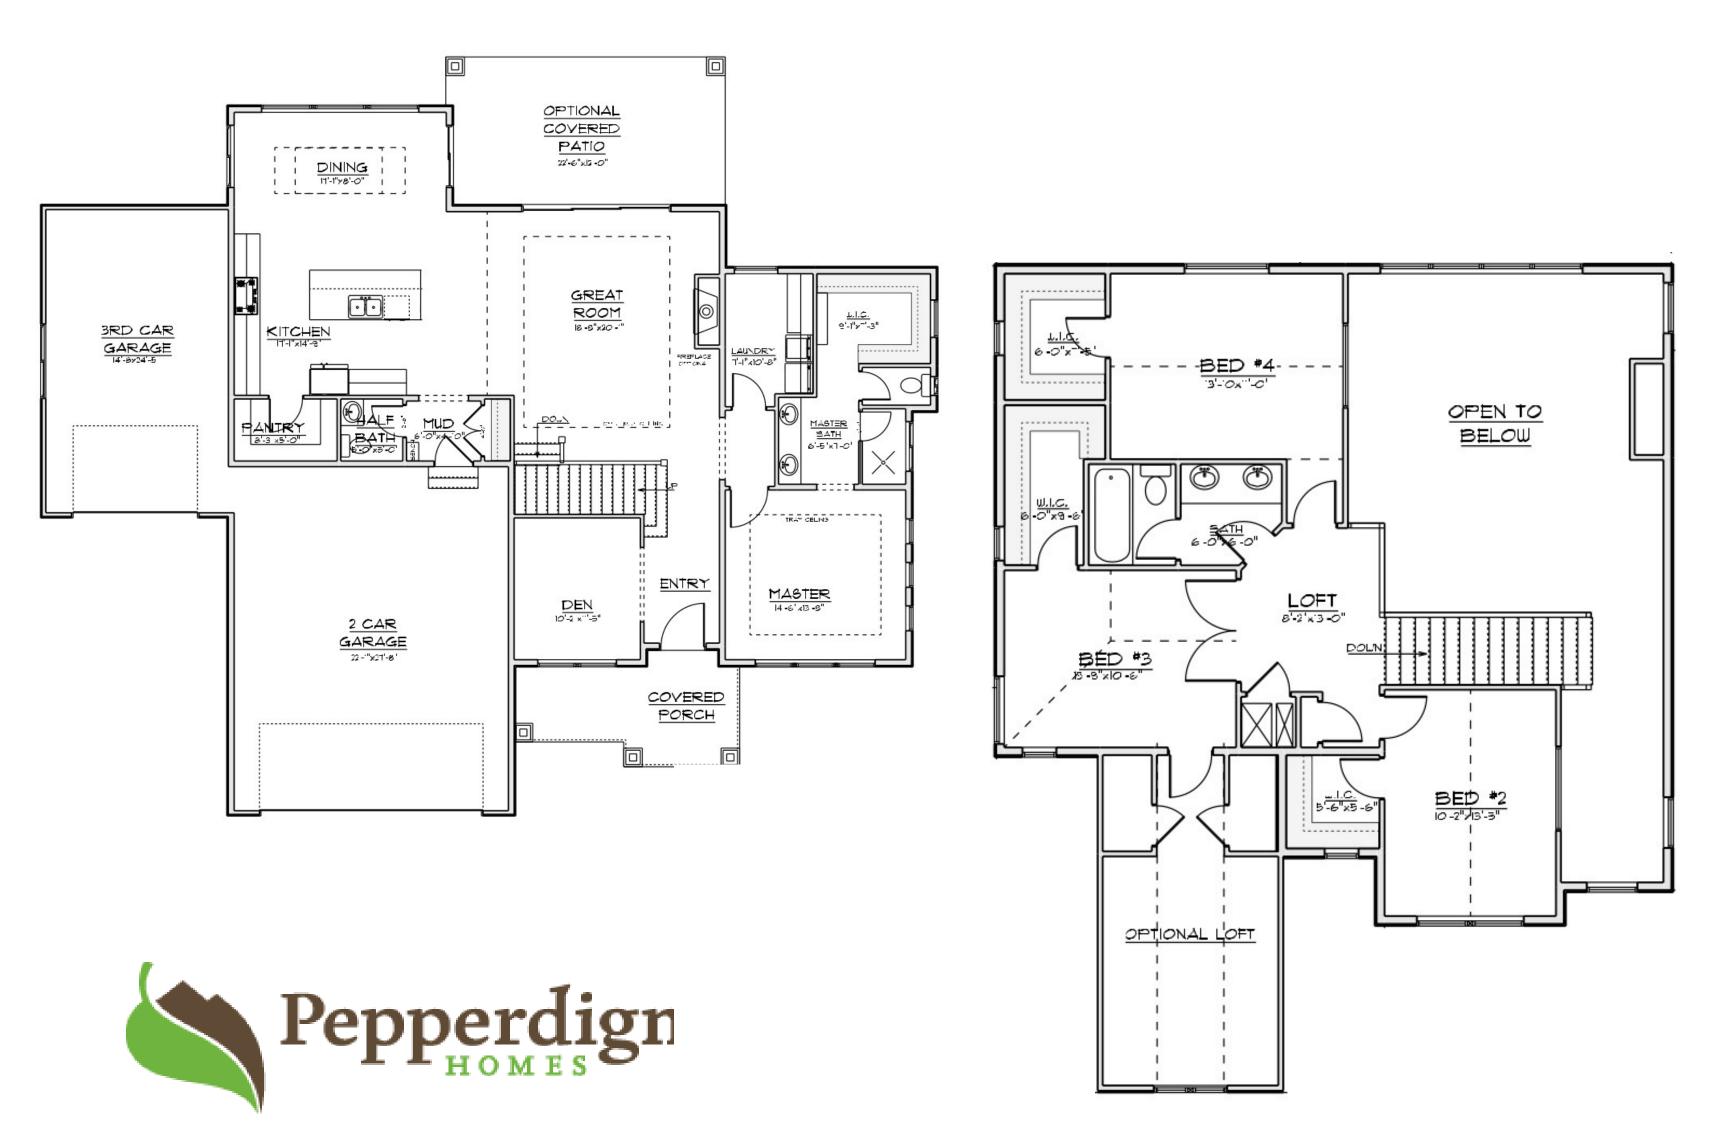

## WHITNEY

2-Story 1,758 SF Main Floor 824 SF Upper Floor 1,758 SF Basement 4,340 SF Total 4 Bedroom 2 1/2 Bath 2 Car Garage Optional 214 SF Bonus Room 73' Wide x 53'-7" Deep

Because Pepperdign Homes is consistently working to improve our products, policies and plans, items such as square footage, pricing, features, drawings, elevations, size and other options shown may change at any time and may be optional. The Builder reserves the right to change plans, material and policies without prior notice. Square footage, pricing, features, drawings, elevations and size are all approximations used for marketing and illustration purposes only and will vary per plan and lot.

The basement layout illustrated in this flyer is for marketing purposes ONLY.

The design when engineered may be different than shown.

Because Pepperdign Homes is consistently working to improve our products, policies and plans, items such as square footage, pricing, features, drawings, elevations, size and other options shown may change at any time and may be optional. The Builder reserves the right to change plans, material and policies without prior notice. Square footage, pricing, features, drawings, elevations and size are all approximations used for marketing and illustration purposes only and will vary per plan and lot.