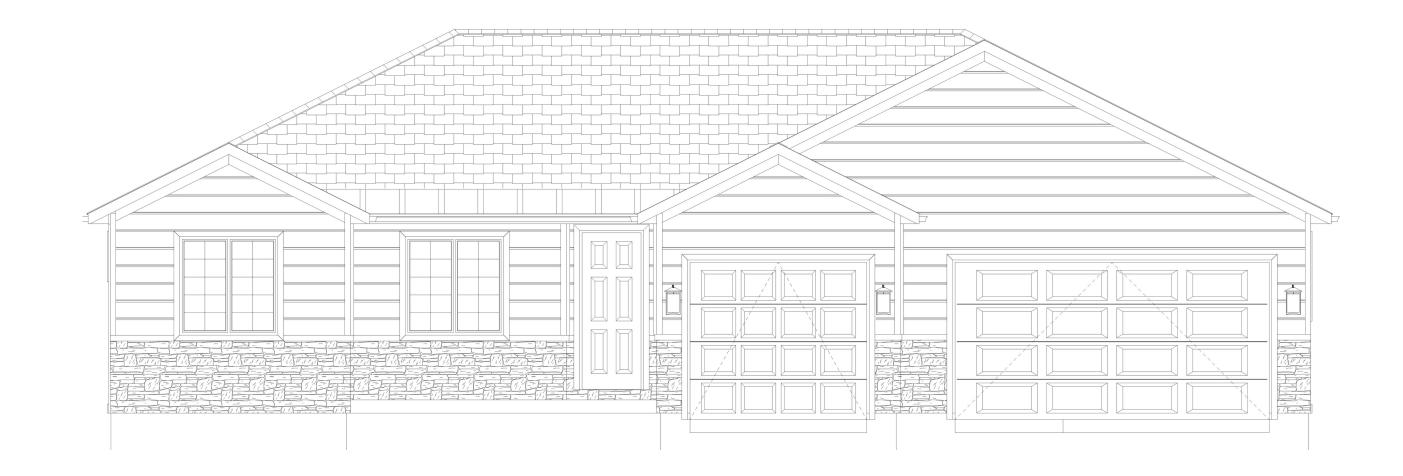

## HARPER

Rambler 1,666 SF Main Floor 1,762 SF Basement 3,428 SF Total 3 Bedroom 2 Bath 3 Car Garage 61' Wide x 45'-6" Deep

Because Pepperdign Homes is consistently working to improve our products, policies and plans, items such as square footage, pricing, features, drawings, elevations, size and other options shown may change at any time and may be optional. The Builder reserves the right to change plans, material and policies without prior notice. Square footage, pricing, features, drawings, elevations and size are all approximations used for marketing and illustration purposes only and will vary per plan and lot. The basement layout illustrated in this flyer is for marketing purposes ONLY. The design when engineered may be different than shown.