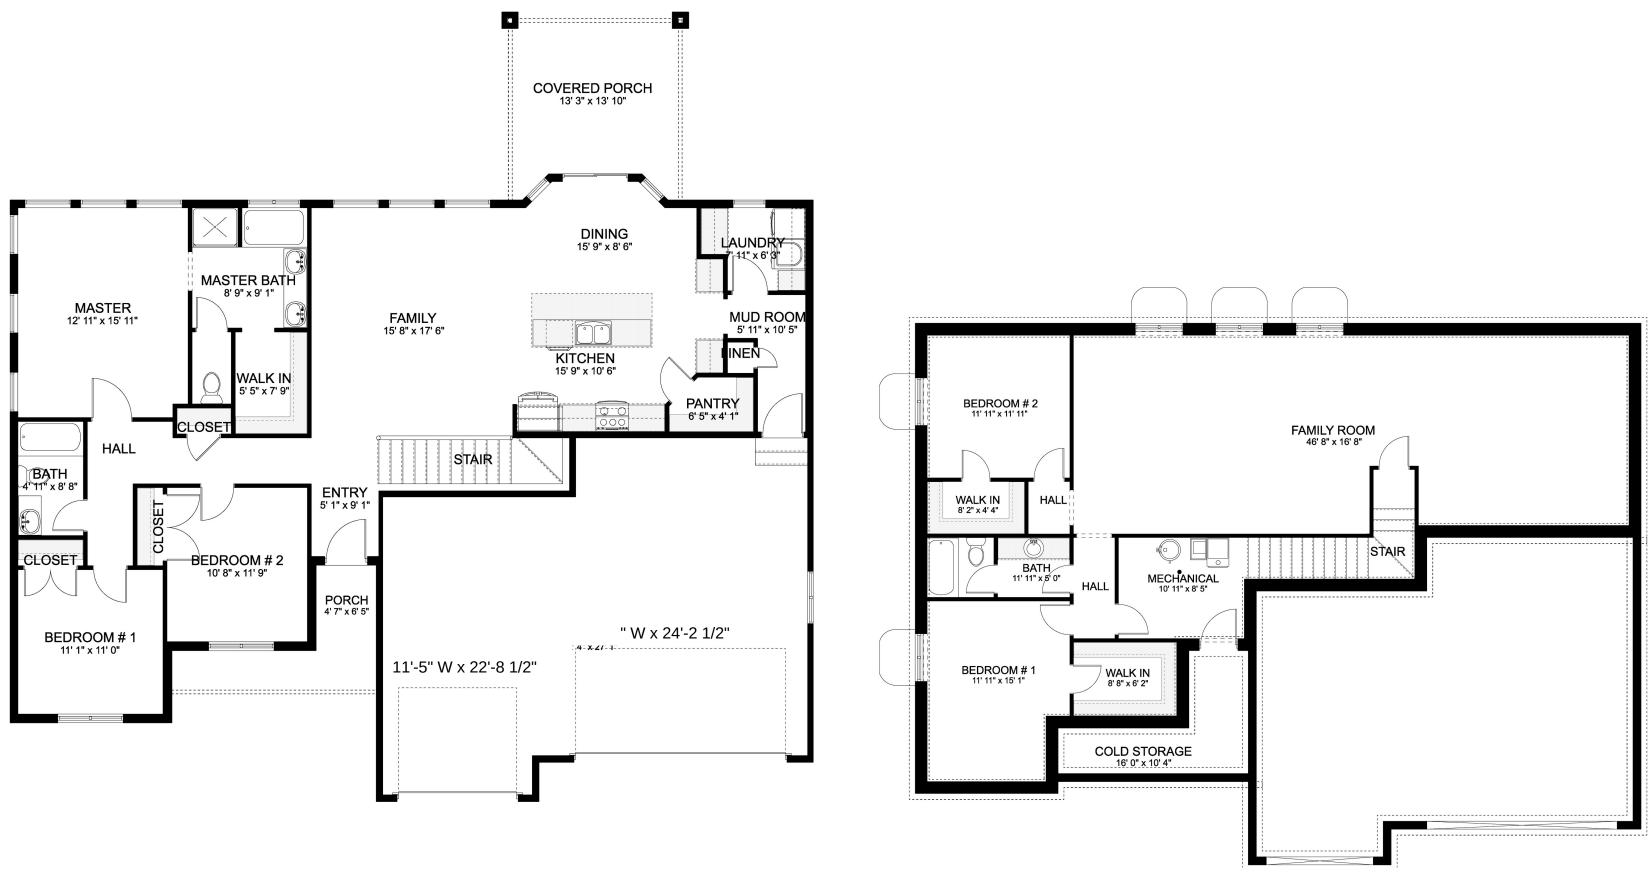

## HARPER

Rambler 1,666 SF Main Floor 1,762 SF Basement 3,428 SF Total 3 Bedroom 2 Bath 3 Car Garage 61' Wide x 45'-6" Deep

Because Pepperdign Homes is consistently working to improve our products, policies and plans, items such as square footage, pricing, features, drawings, elevations, size and other options shown may change at any time and may be optional. The Builder reserves the right to change plans, material and policies without prior notice. Square footage, pricing, features, drawings, elevations and size are all approximations used for marketing and illustration purposes only and will vary per plan and lot. The basement layout illustrated in this flyer is for marketing purposes ONLY. The design when engineered may be different than shown.