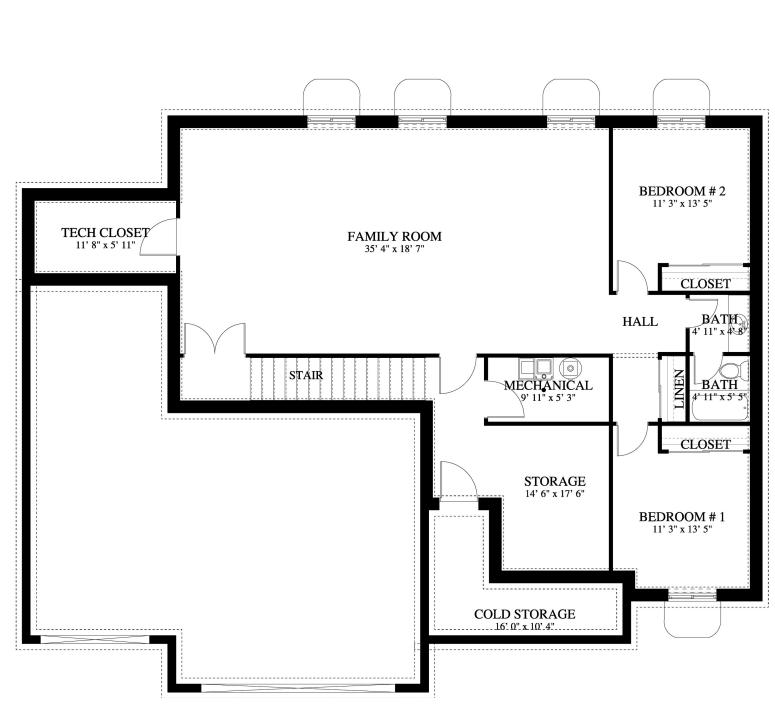

## REAGAN

Rambler 1,689 SF Main Floor 1,786 SF Basement 3,475 SF Total 3 Bedroom 2 Bath 3 Car Garage 61' Wide x 47'-6" Deep

Because Pepperdign Homes is consistently working to improve our products, policies and plans, items such as square footage, pricing, features, drawings, elevations, size and other options shown may change at any time and may be optional. The Builder reserves the right to change plans, material and policies without prior notice. Square footage, pricing, features, drawings, elevations and size are all approximations used for marketing and illustration purposes only and will vary per plan and lot.