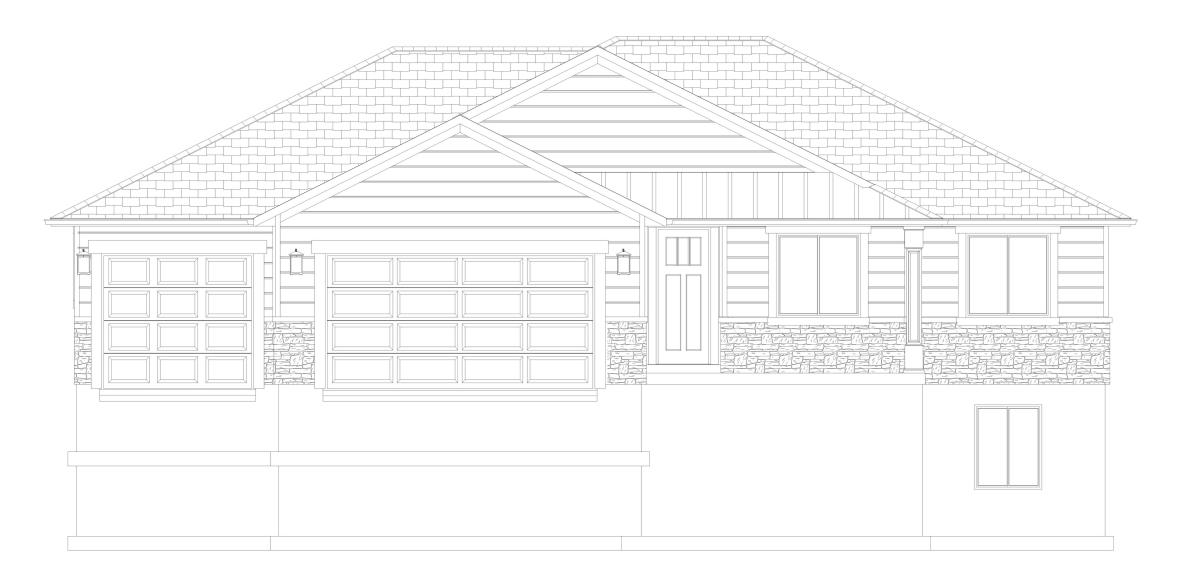

## REAGAN

Rambler 1,689 SF Main Floor 1,786 SF Basement 3,475 SF Total 3 Bedroom 2 Bath 3 Car Garage 61' Wide x 47'-6" Deep

Because Pepperdign Homes is consistently working to improve our products, policies and plans, items such as square footage, pricing, features, drawings, elevations, size and other options shown may change at any time and may be optional. The Builder reserves the right to change plans, material and policies without prior notice. Square footage, pricing, features, drawings, elevations and size are all approximations used for marketing and illustration purposes only and will vary per plan and lot.