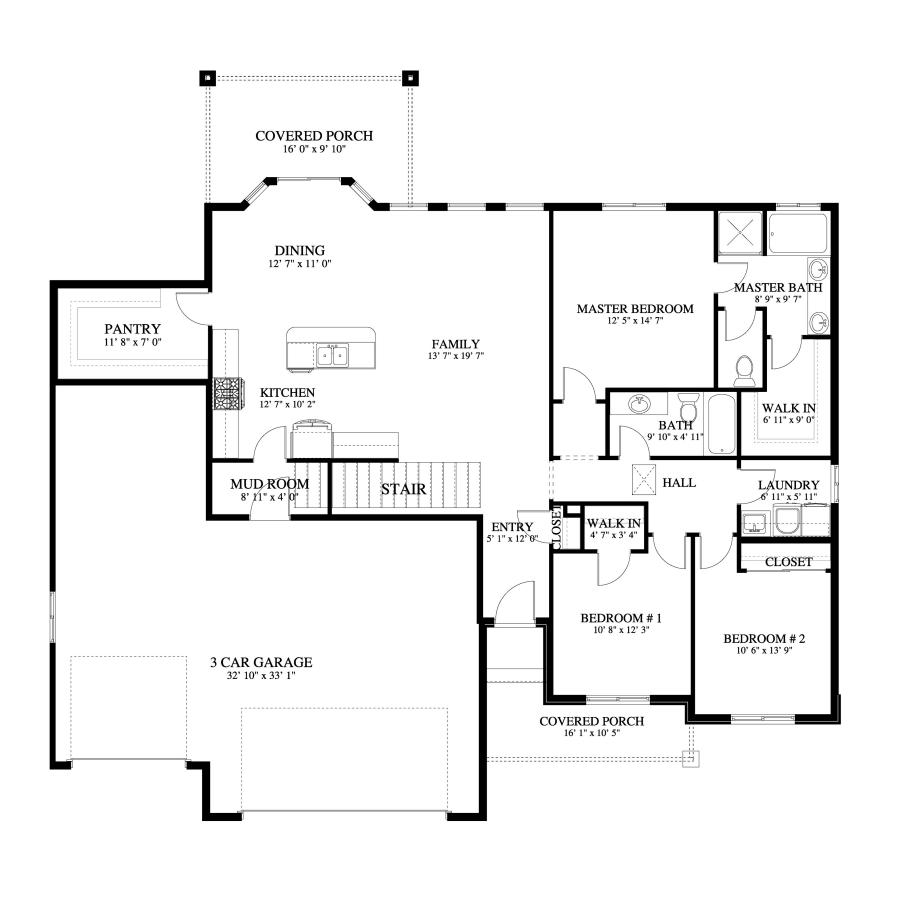

## REAGAN

Rambler 1,689 SF Main Floor 1,786 SF Basement 3,475 SF Total 3 Bedroom 2 Bath 3 Car Garage 61' Wide x 47'-6" Deep

Because Pepperdign Homes is consistently working to improve our products, policies and plans, items such as square footage, pricing, features, drawings, elevations, size and other options shown may change at any time and may be optional. The Builder reserves the right to change plans, material and policies without prior notice. Square footage, pricing, features, drawings, elevations and size are all approximations used for marketing and illustration purposes only and will vary per plan and lot.