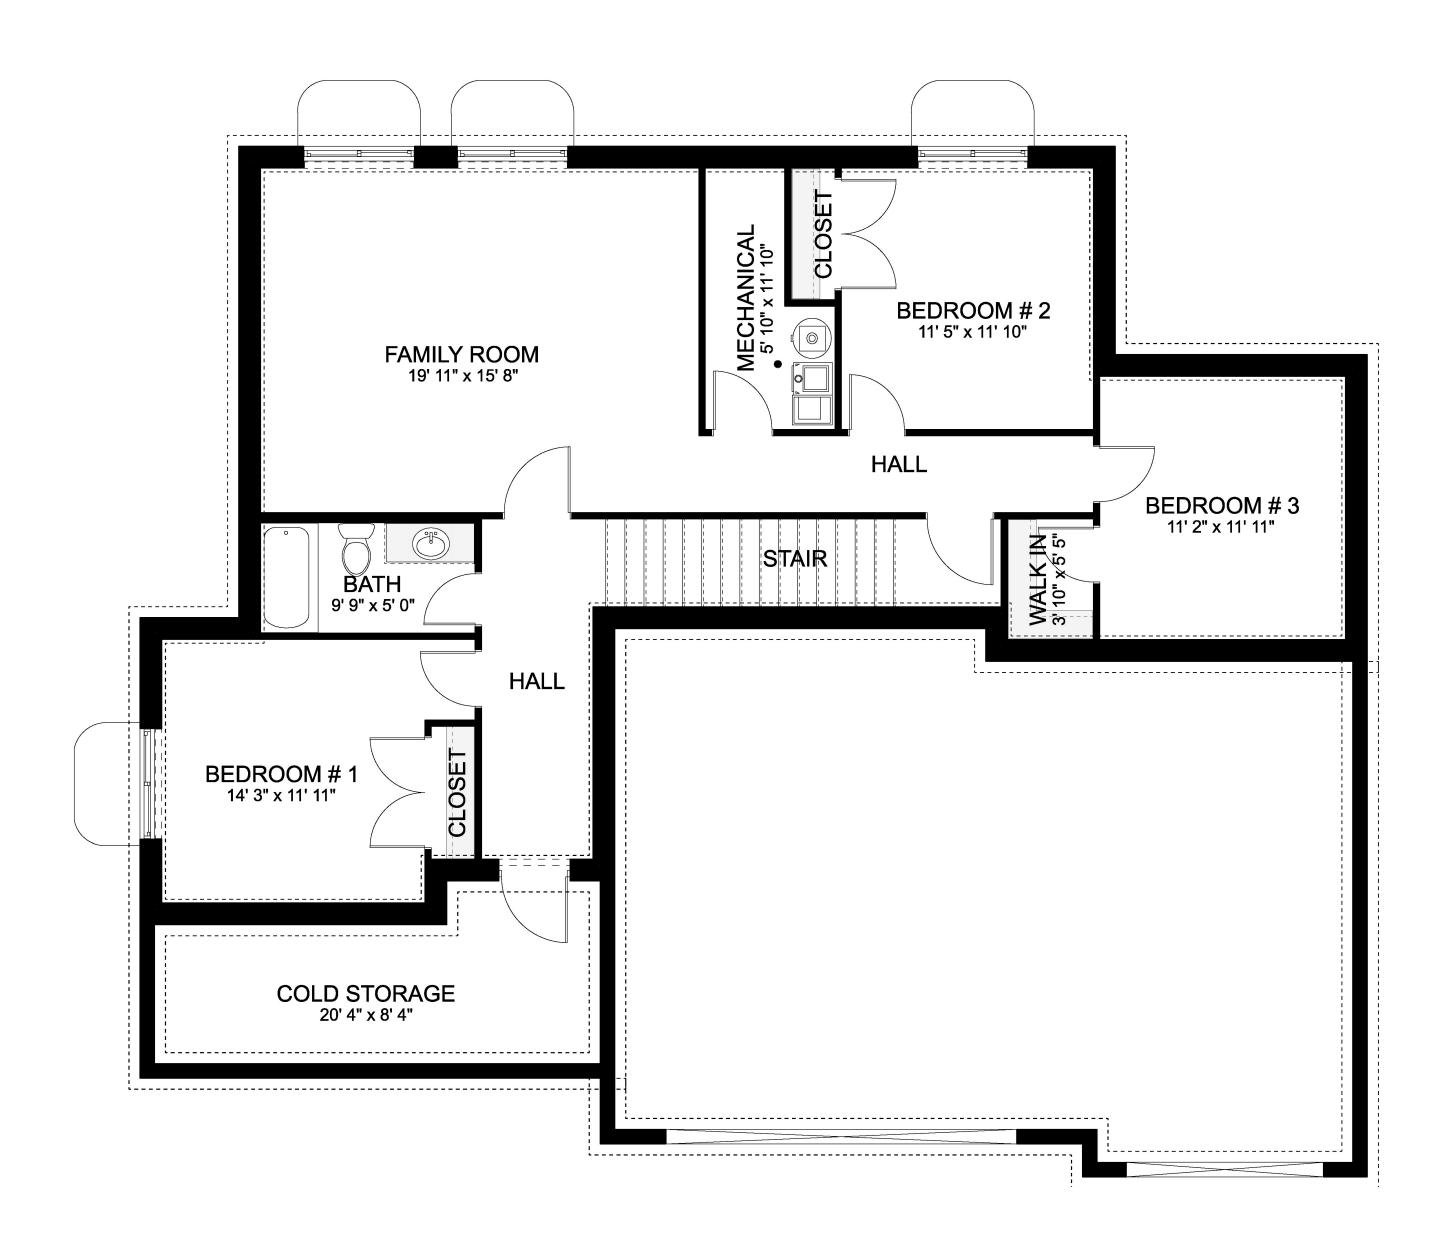

REESE

2-Story 1,327 SF Main Floor 1,315 SF Upper Floor 1,496 SF Basement 4,138 SF Total 4 Bedroom 2 1/2 Bath 3 Car Garage 56' Wide x 47' Deep

Because Pepperdign Homes is consistently working to improve our products, policies and plans, items such as square footage, pricing, features, drawings, elevations, size and other options shown may change at any time and may be optional. The Builder reserves the right to change plans, material and policies without prior notice. Square footage, pricing, features, drawings, elevations and size are all approximations used for marketing and illustration purposes only and will vary per plan and lot.