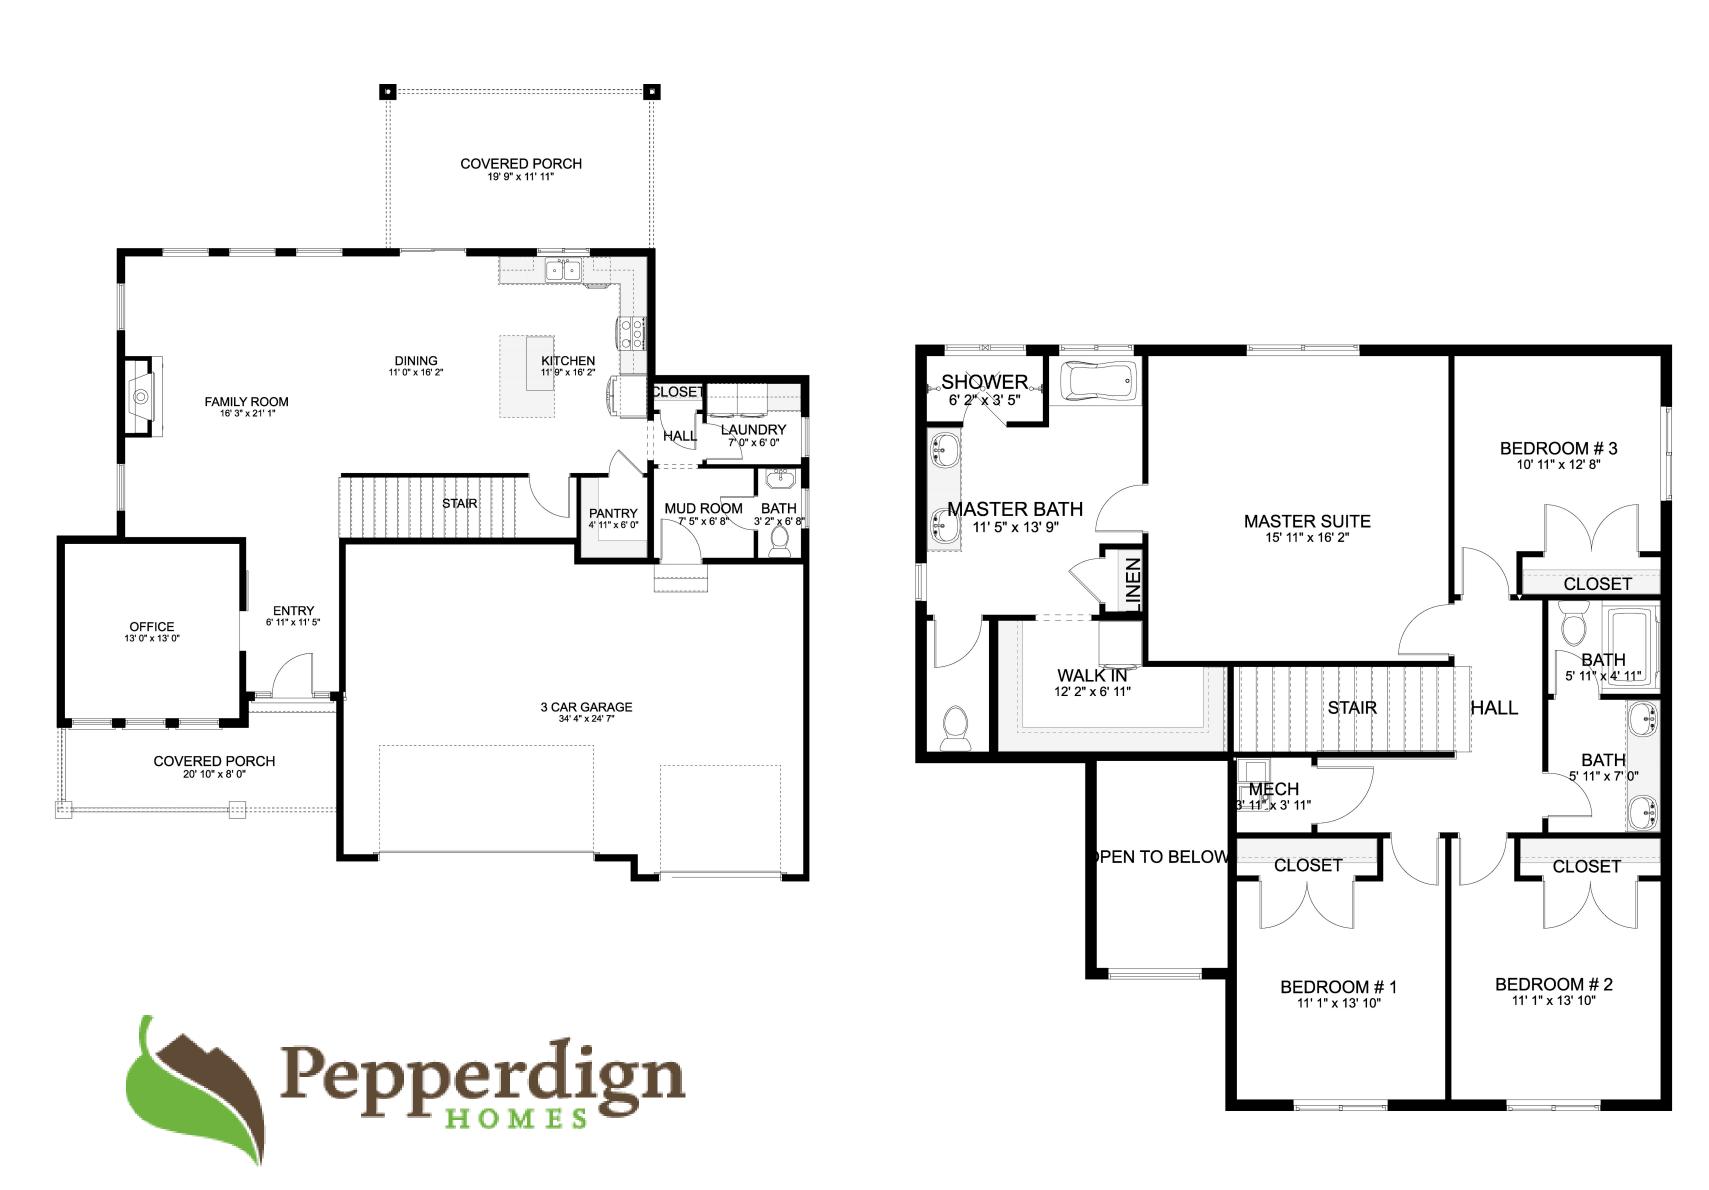

REESE

2-Story 1,327 SF Main Floor 1,315 SF Upper Floor 1,496 SF Basement 4,138 SF Total 4 Bedroom 2 1/2 Bath 3 Car Garage 56' Wide x 47' Deep

Because Pepperdign Homes is consistently working to improve our products, policies and plans, items such as square footage, pricing, features, drawings, elevations, size and other options shown may change at any time and may be optional. The Builder reserves the right to change plans, material and policies without prior notice. Square footage, pricing, features, drawings, elevations and size are all approximations used for marketing and illustration purposes only and will vary per plan and lot.