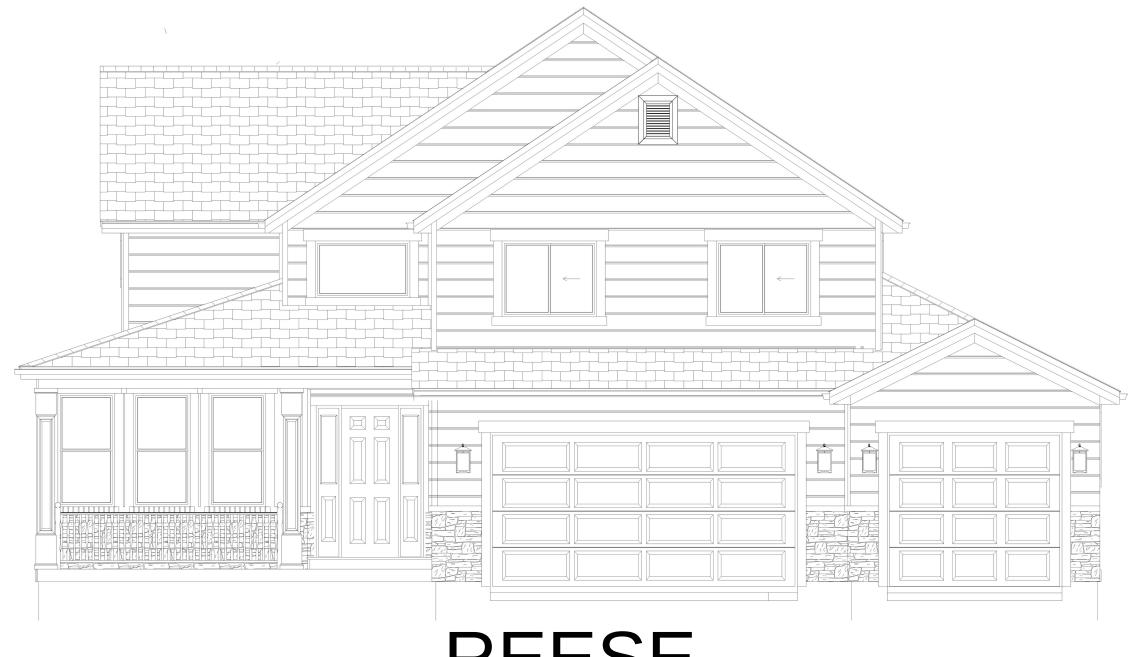

REESE

2-Story 1,327 SF Main Floor 1,315 SF Upper Floor 1,496 SF Basement 4,138 SF Total 4 Bedroom 2 1/2 Bath 3 Car Garage 56' Wide x 47' Deep

Because Pepperdign Homes is consistently working to improve our products, policies and plans, items such as square footage, pricing, features, drawings, elevations, size and other options shown may change at any time and may be optional. The Builder reserves the right to change plans, material and policies without prior notice. Square footage, pricing, features, drawings, elevations and size are all approximations used for marketing and illustration purposes only and will vary per plan and lot.